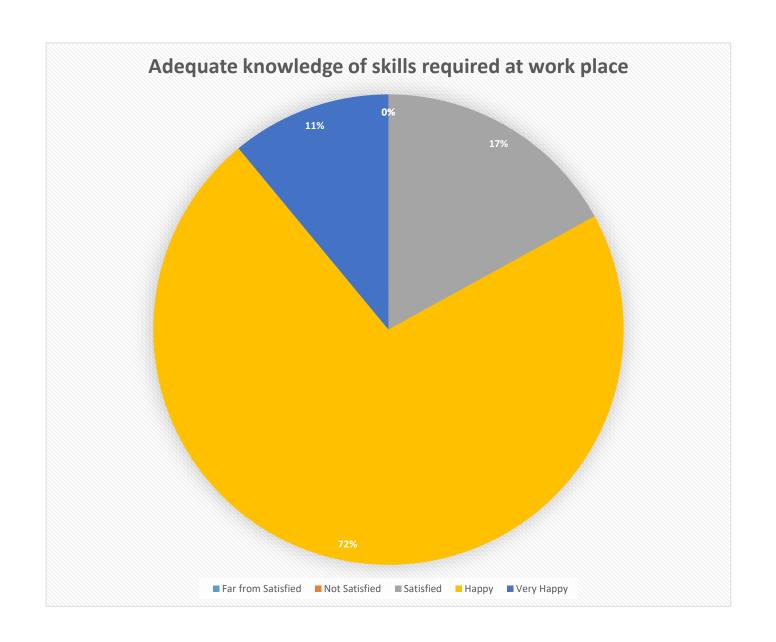

## FEEDBACK FROM EMPLOYERS ON CURRICULUM (2016-2021)

| How satisfied are you with your employer's work performance and the academic system which equipped them with the knowledge and skills | Far from<br>Satisfied | Not<br>Satisfied | Satisfied | Нарру | Very<br>Happy |
|---------------------------------------------------------------------------------------------------------------------------------------|-----------------------|------------------|-----------|-------|---------------|
| General communication skills                                                                                                          | 0                     | 0                | 10        | 70    | 20            |
| Working as part of a team                                                                                                             | 0                     | 0                | 23        | 56    | 21            |
| Leadership skills                                                                                                                     | 0                     | 0                | 23        | 67    | 10            |
| Adequate knowledge of skills required at work place                                                                                   | 0                     | 0                | 17        | 72    | 11            |
| Skilled to fulfill work requirements from day one                                                                                     | 0                     | 0                | 24        | 55    | 21            |
| Creative in response to workplace requirements                                                                                        | 0                     | 0                | 32        | 51    | 17            |
| Self-motivated and taking and responsibility                                                                                          | 0                     | 0                | 27        | 52    | 21            |
| Open to new ideas and learning new techniques                                                                                         | 0                     | 0                | 24        | 64    | 12            |
| Using technology required in workplace                                                                                                | 0                     | 0                | 11        | 72    | 17            |
| Ability to quickly understand requirements at workplace                                                                               | 0                     | 0                | 8         | 74    | 18            |
| Technical knowledge/Skill and its application                                                                                         | 0                     | 0                | 6         | 73    | 21            |
| Interpersonal relationship with seniors/peers/subordinates                                                                            | 0                     | 0                | 10        | 77    | 13            |
| Ability to adapt to changes at workplace, challenges etc.                                                                             | 0                     | 0                | 10        | 81    | 9             |

## FEEDBACK FROM EMPLOYERS ON CURRICULUM (2016-2021)

| How satisfied are you with your employer's work performance and the academic system which equipped them with the knowledge and skills | Far from<br>Satisfied | Not<br>Satisfied | Satisfied | Нарру | Very<br>Happy |
|---------------------------------------------------------------------------------------------------------------------------------------|-----------------------|------------------|-----------|-------|---------------|
| General communication skills                                                                                                          | 0                     | 0                | 10        | 70    | 20            |
|                                                                                                                                       | Far from<br>Satisfied | Not<br>Satisfied | Satisfied | Нарру | Very<br>Happy |
| Working as part of a team                                                                                                             | 0                     | 0                | 23        | 56    | 21            |
| Working as part of a team                                                                                                             | Far from<br>Satisfied | Not<br>Satisfied | Satisfied | Нарру | Very<br>Happy |
| Leadership skills                                                                                                                     | 0                     | 0                | 23        | 67    | 10            |
|                                                                                                                                       | Far from<br>Satisfied | Not<br>Satisfied | Satisfied | Нарру | Very<br>Happy |
| Adequate knowledge of skills required at work place                                                                                   | 0                     | 0                | 17        | 72    | 11            |
|                                                                                                                                       | Far from<br>Satisfied | Not<br>Satisfied | Satisfied | Нарру | Very<br>Happy |
| Skilled to fulfill work requirements from day one                                                                                     | 0                     | 0                | 24        | 55    | 21            |
|                                                                                                                                       | Far from<br>Satisfied | Not<br>Satisfied | Satisfied | Нарру | Very<br>Happy |
| Creative in response to workplace requirements                                                                                        | 0                     | 0                | 32        | 51    | 17            |
|                                                                                                                                       | Far from<br>Satisfied | Not<br>Satisfied | Satisfied | Нарру | Very<br>Happy |
| Self-motivated and taking and responsibility                                                                                          | 0                     | 0                | 27        | 52    | 21            |
|                                                                                                                                       | Far from<br>Satisfied | Not<br>Satisfied | Satisfied | Нарру | Very<br>Happy |
| Open to new ideas and learning new techniques                                                                                         | 0                     | 0                | 24        | 64    | 12            |
|                                                                                                                                       | Far from<br>Satisfied | Not<br>Satisfied | Satisfied | Нарру | Very<br>Happy |
| Using technology required in workplace                                                                                                | 0                     | 0                | 11        | 72    | 17            |
|                                                                                                                                       | Far from<br>Satisfied | Not<br>Satisfied | Satisfied | Нарру | Very<br>Happy |