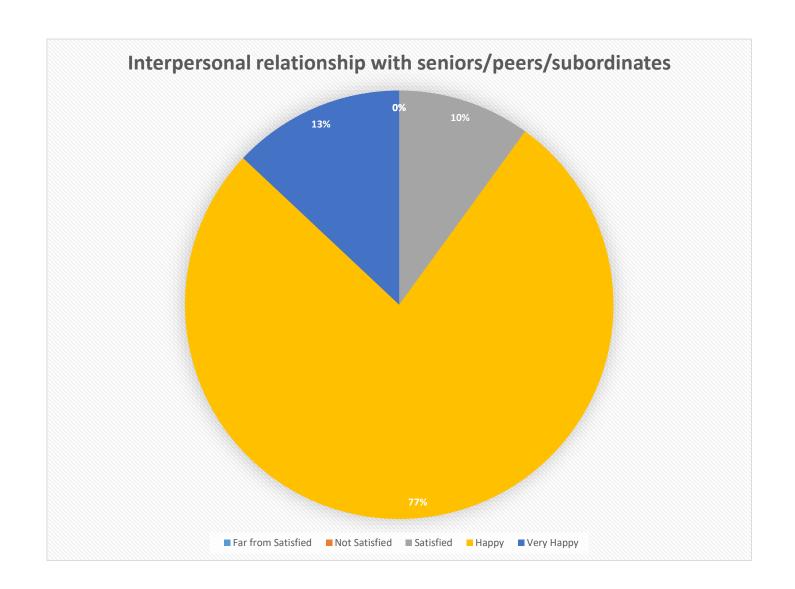

## FEEDBACK FROM EMPLOYERS ON CURRICULUM (2016-2021)

| How satisfied are you with your employer's work performance and the academic system which equipped them with the knowledge and skills | Far from<br>Satisfied | Not<br>Satisfied | Satisfied | Нарру | Very<br>Happy |
|---------------------------------------------------------------------------------------------------------------------------------------|-----------------------|------------------|-----------|-------|---------------|
| General communication skills                                                                                                          | 0                     | 0                | 10        | 70    | 20            |
| Working as part of a team                                                                                                             | 0                     | 0                | 23        | 56    | 21            |
| Leadership skills                                                                                                                     | 0                     | 0                | 23        | 67    | 10            |
| Adequate knowledge of skills required at work place                                                                                   | 0                     | 0                | 17        | 72    | 11            |
| Skilled to fulfill work requirements from day one                                                                                     | 0                     | 0                | 24        | 55    | 21            |
| Creative in response to workplace requirements                                                                                        | 0                     | 0                | 32        | 51    | 17            |
| Self-motivated and taking and responsibility                                                                                          | 0                     | 0                | 27        | 52    | 21            |
| Open to new ideas and learning new techniques                                                                                         | 0                     | 0                | 24        | 64    | 12            |
| Using technology required in workplace                                                                                                | 0                     | 0                | 11        | 72    | 17            |
| Ability to quickly understand requirements at workplace                                                                               | 0                     | 0                | 8         | 74    | 18            |
| Technical knowledge/Skill and its application                                                                                         | 0                     | 0                | 6         | 73    | 21            |
| Interpersonal relationship with seniors/peers/subordinates                                                                            | 0                     | 0                | 10        | 77    | 13            |
| Ability to adapt to changes at workplace, challenges etc.                                                                             | 0                     | 0                | 10        | 81    | 9             |

| Ability to quickly understand requirements at workplace    | 0            | 0         | 8          | 74    | 18    |
|------------------------------------------------------------|--------------|-----------|------------|-------|-------|
|                                                            | Far from     | Not       | Satisfied  | Hanni | Very  |
|                                                            | Satisfied    | Satisfied |            | Нарру | Нарру |
| Technical knowledge/Skill and its application              | 0            | 0         | 6          | 73    | 21    |
|                                                            | Far from     | Not       | C-1:-f:I   |       | Very  |
| Satisfied Satisf                                           | Satisfied    | Satisfied | Нарру      | Нарру |       |
| Interpersonal relationship with seniors/peers/subordinates | 0            | 0         | 10         | 77    | 13    |
|                                                            | Far from Not | Not       | Catiofical | Нарру | Very  |
|                                                            | Satisfied    | Satisfied | Satisfied  |       | Нарру |
| Ability to adapt to changes at workplace, challenges etc.  | 0            | 0         | 10         | 81    | 9     |