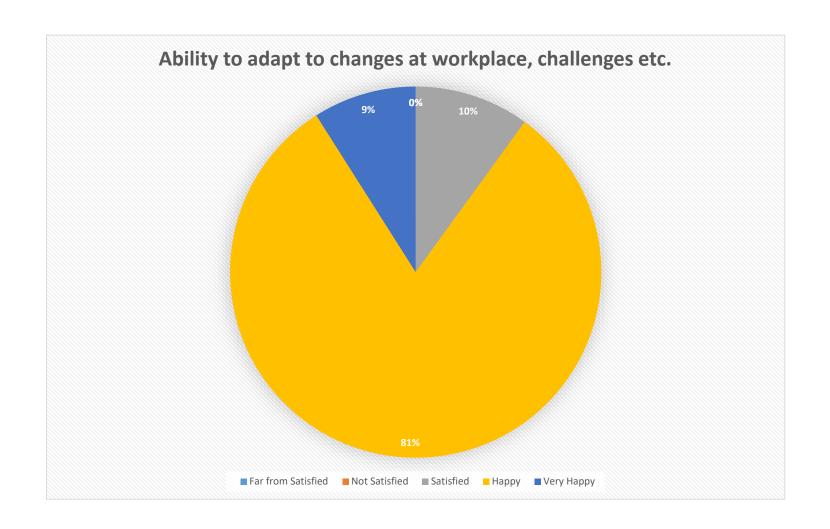

## FEEDBACK FROM EMPLOYERS ON CURRICULUM (2016-2021)

| How satisfied are you with your employer's work performance and the academic system which equipped them with the knowledge and skills | Far from<br>Satisfied | Not<br>Satisfied | Satisfied | Нарру | Very<br>Happy |
|---------------------------------------------------------------------------------------------------------------------------------------|-----------------------|------------------|-----------|-------|---------------|
| General communication skills                                                                                                          | 0                     | 0                | 10        | 70    | 20            |
| Working as part of a team                                                                                                             | 0                     | 0                | 23        | 56    | 21            |
| Leadership skills                                                                                                                     | 0                     | 0                | 23        | 67    | 10            |
| Adequate knowledge of skills required at work place                                                                                   | 0                     | 0                | 17        | 72    | 11            |
| Skilled to fulfill work requirements from day one                                                                                     | 0                     | 0                | 24        | 55    | 21            |
| Creative in response to workplace requirements                                                                                        | 0                     | 0                | 32        | 51    | 17            |
| Self-motivated and taking and responsibility                                                                                          | 0                     | 0                | 27        | 52    | 21            |
| Open to new ideas and learning new techniques                                                                                         | 0                     | 0                | 24        | 64    | 12            |
| Using technology required in workplace                                                                                                | 0                     | 0                | 11        | 72    | 17            |
| Ability to quickly understand requirements at workplace                                                                               | 0                     | 0                | 8         | 74    | 18            |
| Technical knowledge/Skill and its application                                                                                         | 0                     | 0                | 6         | 73    | 21            |
| Interpersonal relationship with seniors/peers/subordinates                                                                            | 0                     | 0                | 10        | 77    | 13            |
| Ability to adapt to changes at workplace, challenges etc.                                                                             | 0                     | 0                | 10        | 81    | 9             |

| Ability to quickly understand requirements at workplace    | 0            | 0         | 8          | 74    | 18    |
|------------------------------------------------------------|--------------|-----------|------------|-------|-------|
|                                                            | Far from     | Not       | Satisfied  | Hanni | Very  |
|                                                            | Satisfied    | Satisfied |            | Нарру | Нарру |
| Technical knowledge/Skill and its application              | 0            | 0         | 6          | 73    | 21    |
|                                                            | Far from     | Not       | C-1:-f:I   |       | Very  |
| Satisfied Satisf                                           | Satisfied    | Satisfied | Нарру      | Нарру |       |
| Interpersonal relationship with seniors/peers/subordinates | 0            | 0         | 10         | 77    | 13    |
|                                                            | Far from Not | Not       | Catiofical | Нарру | Very  |
|                                                            | Satisfied    | Satisfied | Satisfied  |       | Нарру |
| Ability to adapt to changes at workplace, challenges etc.  | 0            | 0         | 10         | 81    | 9     |