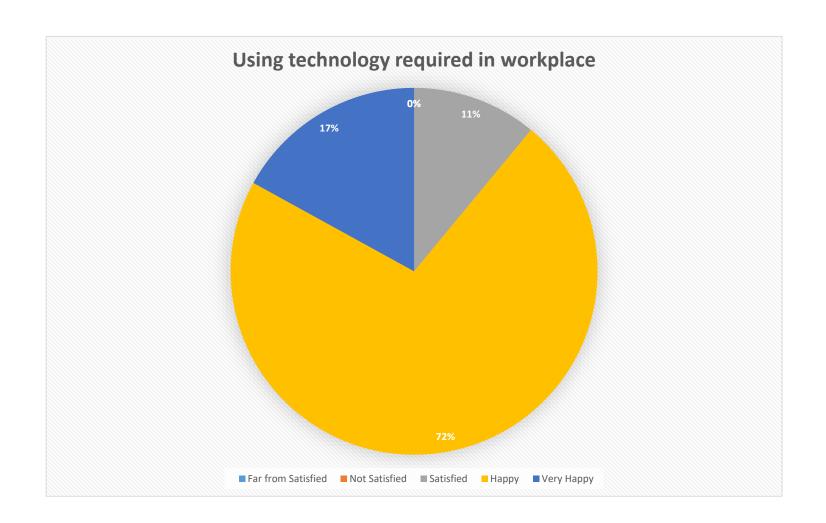

## FEEDBACK FROM EMPLOYERS ON CURRICULUM (2016-2021)

| How satisfied are you with your employer's work performance and the academic system which equipped them with the knowledge and skills | Far from<br>Satisfied | Not<br>Satisfied | Satisfied | Нарру | Very<br>Happy |
|---------------------------------------------------------------------------------------------------------------------------------------|-----------------------|------------------|-----------|-------|---------------|
| General communication skills                                                                                                          | 0                     | 0                | 10        | 70    | 20            |
| Working as part of a team                                                                                                             | 0                     | 0                | 23        | 56    | 21            |
| Leadership skills                                                                                                                     | 0                     | 0                | 23        | 67    | 10            |
| Adequate knowledge of skills required at work place                                                                                   | 0                     | 0                | 17        | 72    | 11            |
| Skilled to fulfill work requirements from day one                                                                                     | 0                     | 0                | 24        | 55    | 21            |
| Creative in response to workplace requirements                                                                                        | 0                     | 0                | 32        | 51    | 17            |
| Self-motivated and taking and responsibility                                                                                          | 0                     | 0                | 27        | 52    | 21            |
| Open to new ideas and learning new techniques                                                                                         | 0                     | 0                | 24        | 64    | 12            |
| Using technology required in workplace                                                                                                | 0                     | 0                | 11        | 72    | 17            |
| Ability to quickly understand requirements at workplace                                                                               | 0                     | 0                | 8         | 74    | 18            |
| Technical knowledge/Skill and its application                                                                                         | 0                     | 0                | 6         | 73    | 21            |
| Interpersonal relationship with seniors/peers/subordinates                                                                            | 0                     | 0                | 10        | 77    | 13            |
| Ability to adapt to changes at workplace, challenges etc.                                                                             | 0                     | 0                | 10        | 81    | 9             |

## FEEDBACK FROM EMPLOYERS ON CURRICULUM (2016-2021)

| How satisfied are you with your employer's work performance and the academic system which equipped them with the knowledge and skills | Far from<br>Satisfied | Not<br>Satisfied | Satisfied | Нарру | Very<br>Happy |
|---------------------------------------------------------------------------------------------------------------------------------------|-----------------------|------------------|-----------|-------|---------------|
| General communication skills                                                                                                          | 0                     | 0                | 10        | 70    | 20            |
|                                                                                                                                       | Far from<br>Satisfied | Not<br>Satisfied | Satisfied | Нарру | Very<br>Happy |
| Working as part of a team                                                                                                             | 0                     | 0                | 23        | 56    | 21            |
| Working as part of a team                                                                                                             | Far from<br>Satisfied | Not<br>Satisfied | Satisfied | Нарру | Very<br>Happy |
| Leadership skills                                                                                                                     | 0                     | 0                | 23        | 67    | 10            |
|                                                                                                                                       | Far from<br>Satisfied | Not<br>Satisfied | Satisfied | Нарру | Very<br>Happy |
| Adequate knowledge of skills required at work place                                                                                   | 0                     | 0                | 17        | 72    | 11            |
|                                                                                                                                       | Far from<br>Satisfied | Not<br>Satisfied | Satisfied | Нарру | Very<br>Happy |
| Skilled to fulfill work requirements from day one                                                                                     | 0                     | 0                | 24        | 55    | 21            |
|                                                                                                                                       | Far from<br>Satisfied | Not<br>Satisfied | Satisfied | Нарру | Very<br>Happy |
| Creative in response to workplace requirements                                                                                        | 0                     | 0                | 32        | 51    | 17            |
|                                                                                                                                       | Far from<br>Satisfied | Not<br>Satisfied | Satisfied | Нарру | Very<br>Happy |
| Self-motivated and taking and responsibility                                                                                          | 0                     | 0                | 27        | 52    | 21            |
|                                                                                                                                       | Far from<br>Satisfied | Not<br>Satisfied | Satisfied | Нарру | Very<br>Happy |
| Open to new ideas and learning new techniques                                                                                         | 0                     | 0                | 24        | 64    | 12            |
|                                                                                                                                       | Far from<br>Satisfied | Not<br>Satisfied | Satisfied | Нарру | Very<br>Happy |
| Using technology required in workplace                                                                                                | 0                     | 0                | 11        | 72    | 17            |
|                                                                                                                                       | Far from<br>Satisfied | Not<br>Satisfied | Satisfied | Нарру | Very<br>Happy |