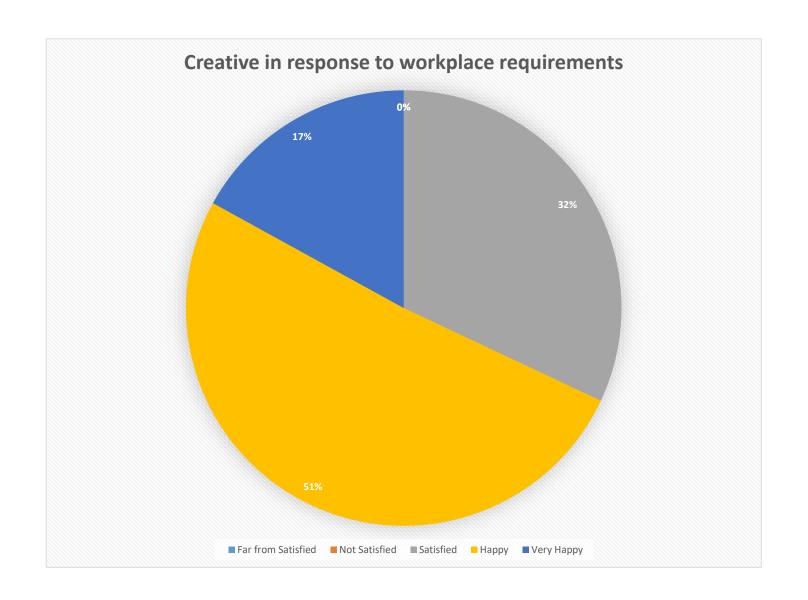

## FEEDBACK FROM EMPLOYERS ON CURRICULUM (2016-2021)

| How satisfied are you with your employer's work performance and the academic system which equipped them with the knowledge and skills | Far from<br>Satisfied | Not<br>Satisfied | Satisfied | Нарру | Very<br>Happy |
|---------------------------------------------------------------------------------------------------------------------------------------|-----------------------|------------------|-----------|-------|---------------|
| General communication skills                                                                                                          | 0                     | 0                | 10        | 70    | 20            |
| Working as part of a team                                                                                                             | 0                     | 0                | 23        | 56    | 21            |
| Leadership skills                                                                                                                     | 0                     | 0                | 23        | 67    | 10            |
| Adequate knowledge of skills required at work place                                                                                   | 0                     | 0                | 17        | 72    | 11            |
| Skilled to fulfill work requirements from day one                                                                                     | 0                     | 0                | 24        | 55    | 21            |
| Creative in response to workplace requirements                                                                                        | 0                     | 0                | 32        | 51    | 17            |
| Self-motivated and taking and responsibility                                                                                          | 0                     | 0                | 27        | 52    | 21            |
| Open to new ideas and learning new techniques                                                                                         | 0                     | 0                | 24        | 64    | 12            |
| Using technology required in workplace                                                                                                | 0                     | 0                | 11        | 72    | 17            |
| Ability to quickly understand requirements at workplace                                                                               | 0                     | 0                | 8         | 74    | 18            |
| Technical knowledge/Skill and its application                                                                                         | 0                     | 0                | 6         | 73    | 21            |
| Interpersonal relationship with seniors/peers/subordinates                                                                            | 0                     | 0                | 10        | 77    | 13            |
| Ability to adapt to changes at workplace, challenges etc.                                                                             | 0                     | 0                | 10        | 81    | 9             |

## FEEDBACK FROM EMPLOYERS ON CURRICULUM (2016-2021)

| How satisfied are you with your employer's work performance and the academic system which equipped them with the knowledge and skills | Far from<br>Satisfied | Not<br>Satisfied | Satisfied | Нарру | Very<br>Happy |
|---------------------------------------------------------------------------------------------------------------------------------------|-----------------------|------------------|-----------|-------|---------------|
| General communication skills                                                                                                          | 0                     | 0                | 10        | 70    | 20            |
|                                                                                                                                       | Far from<br>Satisfied | Not<br>Satisfied | Satisfied | Нарру | Very<br>Happy |
| Working as part of a team                                                                                                             | 0                     | 0                | 23        | 56    | 21            |
| Working as part of a team                                                                                                             | Far from<br>Satisfied | Not<br>Satisfied | Satisfied | Нарру | Very<br>Happy |
| Leadership skills                                                                                                                     | 0                     | 0                | 23        | 67    | 10            |
|                                                                                                                                       | Far from<br>Satisfied | Not<br>Satisfied | Satisfied | Нарру | Very<br>Happy |
| Adequate knowledge of skills required at work place                                                                                   | 0                     | 0                | 17        | 72    | 11            |
|                                                                                                                                       | Far from<br>Satisfied | Not<br>Satisfied | Satisfied | Нарру | Very<br>Happy |
| Skilled to fulfill work requirements from day one                                                                                     | 0                     | 0                | 24        | 55    | 21            |
|                                                                                                                                       | Far from<br>Satisfied | Not<br>Satisfied | Satisfied | Нарру | Very<br>Happy |
| Creative in response to workplace requirements                                                                                        | 0                     | 0                | 32        | 51    | 17            |
|                                                                                                                                       | Far from<br>Satisfied | Not<br>Satisfied | Satisfied | Нарру | Very<br>Happy |
| Self-motivated and taking and responsibility                                                                                          | 0                     | 0                | 27        | 52    | 21            |
|                                                                                                                                       | Far from<br>Satisfied | Not<br>Satisfied | Satisfied | Нарру | Very<br>Happy |
| Open to new ideas and learning new techniques                                                                                         | 0                     | 0                | 24        | 64    | 12            |
|                                                                                                                                       | Far from<br>Satisfied | Not<br>Satisfied | Satisfied | Нарру | Very<br>Happy |
| Using technology required in workplace                                                                                                | 0                     | 0                | 11        | 72    | 17            |
|                                                                                                                                       | Far from<br>Satisfied | Not<br>Satisfied | Satisfied | Нарру | Very<br>Happy |