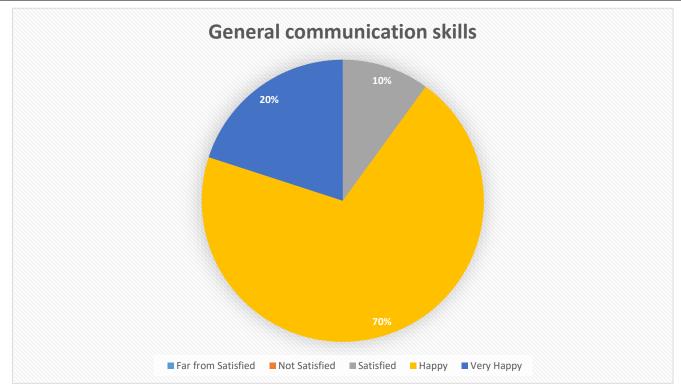

## FEEDBACK FROM EMPLOYERS ON CURRICULUM (2016-2021)

| How satisfied are you with your employer's work performance and the academic system which equipped them with the knowledge and skills | Far from<br>Satisfied | Not<br>Satisfied | Satisfied | Нарру | Very<br>Happy |
|---------------------------------------------------------------------------------------------------------------------------------------|-----------------------|------------------|-----------|-------|---------------|
| General communication skills                                                                                                          | 0                     | 0                | 10        | 70    | 20            |
| Working as part of a team                                                                                                             | 0                     | 0                | 23        | 56    | 21            |
| Leadership skills                                                                                                                     | 0                     | 0                | 23        | 67    | 10            |
| Adequate knowledge of skills required at work place                                                                                   | 0                     | 0                | 17        | 72    | 11            |
| Skilled to fulfill work requirements from day one                                                                                     | 0                     | 0                | 24        | 55    | 21            |
| Creative in response to workplace requirements                                                                                        | 0                     | 0                | 32        | 51    | 17            |
| Self-motivated and taking and responsibility                                                                                          | 0                     | 0                | 27        | 52    | 21            |
| Open to new ideas and learning new techniques                                                                                         | 0                     | 0                | 24        | 64    | 12            |
| Using technology required in workplace                                                                                                | 0                     | 0                | 11        | 72    | 17            |
| Ability to quickly understand requirements at workplace                                                                               | 0                     | 0                | 8         | 74    | 18            |
| Technical knowledge/Skill and its application                                                                                         | 0                     | 0                | 6         | 73    | 21            |
| Interpersonal relationship with seniors/peers/subordinates                                                                            | 0                     | 0                | 10        | 77    | 13            |
| Ability to adapt to changes at workplace, challenges etc.                                                                             | 0                     | 0                | 10        | 81    | 9             |

## FEEDBACK FROM EMPLOYERS ON CURRICULUM (2016-2021)

| How satisfied are you with your employer's work performance and the academic system which equipped them with the knowledge and skills | Far from<br>Satisfied | Not<br>Satisfied | Satisfied | Нарру | Very<br>Happy |
|---------------------------------------------------------------------------------------------------------------------------------------|-----------------------|------------------|-----------|-------|---------------|
| General communication skills                                                                                                          | 0                     | 0                | 10        | 70    | 20            |
|                                                                                                                                       | Far from<br>Satisfied | Not<br>Satisfied | Satisfied | Нарру | Very<br>Happy |
| Working as part of a team                                                                                                             | 0                     | 0                | 23        | 56    | 21            |
| Working as part of a team                                                                                                             | Far from<br>Satisfied | Not<br>Satisfied | Satisfied | Нарру | Very<br>Happy |
| Leadership skills                                                                                                                     | 0                     | 0                | 23        | 67    | 10            |
|                                                                                                                                       | Far from<br>Satisfied | Not<br>Satisfied | Satisfied | Нарру | Very<br>Happy |
| Adequate knowledge of skills required at work place                                                                                   | 0                     | 0                | 17        | 72    | 11            |
|                                                                                                                                       | Far from<br>Satisfied | Not<br>Satisfied | Satisfied | Нарру | Very<br>Happy |
| Skilled to fulfill work requirements from day one                                                                                     | 0                     | 0                | 24        | 55    | 21            |
|                                                                                                                                       | Far from<br>Satisfied | Not<br>Satisfied | Satisfied | Нарру | Very<br>Happy |
| Creative in response to workplace requirements                                                                                        | 0                     | 0                | 32        | 51    | 17            |
|                                                                                                                                       | Far from<br>Satisfied | Not<br>Satisfied | Satisfied | Нарру | Very<br>Happy |
| Self-motivated and taking and responsibility                                                                                          | 0                     | 0                | 27        | 52    | 21            |
|                                                                                                                                       | Far from<br>Satisfied | Not<br>Satisfied | Satisfied | Нарру | Very<br>Happy |
| Open to new ideas and learning new techniques                                                                                         | 0                     | 0                | 24        | 64    | 12            |
|                                                                                                                                       | Far from<br>Satisfied | Not<br>Satisfied | Satisfied | Нарру | Very<br>Happy |
| Using technology required in workplace                                                                                                | 0                     | 0                | 11        | 72    | 17            |
|                                                                                                                                       | Far from<br>Satisfied | Not<br>Satisfied | Satisfied | Нарру | Very<br>Happy |