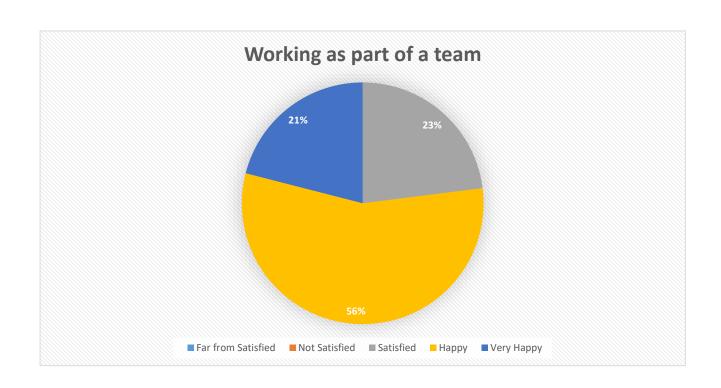

## FEEDBACK FROM EMPLOYERS ON CURRICULUM (2016-2021)

| How satisfied are you with your employer's work performance and the academic system which equipped them with the knowledge and skills | Far from<br>Satisfied | Not<br>Satisfied | Satisfied | Нарру | Very<br>Happy |
|---------------------------------------------------------------------------------------------------------------------------------------|-----------------------|------------------|-----------|-------|---------------|
| General communication skills                                                                                                          | 0                     | 0                | 10        | 70    | 20            |
| Working as part of a team                                                                                                             | 0                     | 0                | 23        | 56    | 21            |
| Leadership skills                                                                                                                     | 0                     | 0                | 23        | 67    | 10            |
| Adequate knowledge of skills required at work place                                                                                   | 0                     | 0                | 17        | 72    | 11            |
| Skilled to fulfill work requirements from day one                                                                                     | 0                     | 0                | 24        | 55    | 21            |
| Creative in response to workplace requirements                                                                                        | 0                     | 0                | 32        | 51    | 17            |
| Self-motivated and taking and responsibility                                                                                          | 0                     | 0                | 27        | 52    | 21            |
| Open to new ideas and learning new techniques                                                                                         | 0                     | 0                | 24        | 64    | 12            |
| Using technology required in workplace                                                                                                | 0                     | 0                | 11        | 72    | 17            |
| Ability to quickly understand requirements at workplace                                                                               | 0                     | 0                | 8         | 74    | 18            |
| Technical knowledge/Skill and its application                                                                                         | 0                     | 0                | 6         | 73    | 21            |
| Interpersonal relationship with seniors/peers/subordinates                                                                            | 0                     | 0                | 10        | 77    | 13            |
| Ability to adapt to changes at workplace, challenges etc.                                                                             | 0                     | 0                | 10        | 81    | 9             |

## FEEDBACK FROM EMPLOYERS ON CURRICULUM (2016-2021)

| How satisfied are you with your employer's work performance and the academic system which equipped them with the knowledge and skills | Far from<br>Satisfied | Not<br>Satisfied | Satisfied | Нарру | Very<br>Happy |
|---------------------------------------------------------------------------------------------------------------------------------------|-----------------------|------------------|-----------|-------|---------------|
| General communication skills                                                                                                          | 0                     | 0                | 10        | 70    | 20            |
|                                                                                                                                       | Far from<br>Satisfied | Not<br>Satisfied | Satisfied | Нарру | Very<br>Happy |
| Working as part of a team                                                                                                             | 0                     | 0                | 23        | 56    | 21            |
| Working as part of a team                                                                                                             | Far from<br>Satisfied | Not<br>Satisfied | Satisfied | Нарру | Very<br>Happy |
| Leadership skills                                                                                                                     | 0                     | 0                | 23        | 67    | 10            |
|                                                                                                                                       | Far from<br>Satisfied | Not<br>Satisfied | Satisfied | Нарру | Very<br>Happy |
| Adequate knowledge of skills required at work place                                                                                   | 0                     | 0                | 17        | 72    | 11            |
|                                                                                                                                       | Far from<br>Satisfied | Not<br>Satisfied | Satisfied | Нарру | Very<br>Happy |
| Skilled to fulfill work requirements from day one                                                                                     | 0                     | 0                | 24        | 55    | 21            |
|                                                                                                                                       | Far from<br>Satisfied | Not<br>Satisfied | Satisfied | Нарру | Very<br>Happy |
| Creative in response to workplace requirements                                                                                        | 0                     | 0                | 32        | 51    | 17            |
|                                                                                                                                       | Far from<br>Satisfied | Not<br>Satisfied | Satisfied | Нарру | Very<br>Happy |
| Self-motivated and taking and responsibility                                                                                          | 0                     | 0                | 27        | 52    | 21            |
|                                                                                                                                       | Far from<br>Satisfied | Not<br>Satisfied | Satisfied | Нарру | Very<br>Happy |
| Open to new ideas and learning new techniques                                                                                         | 0                     | 0                | 24        | 64    | 12            |
|                                                                                                                                       | Far from<br>Satisfied | Not<br>Satisfied | Satisfied | Нарру | Very<br>Happy |
| Using technology required in workplace                                                                                                | 0                     | 0                | 11        | 72    | 17            |
|                                                                                                                                       | Far from<br>Satisfied | Not<br>Satisfied | Satisfied | Нарру | Very<br>Happy |