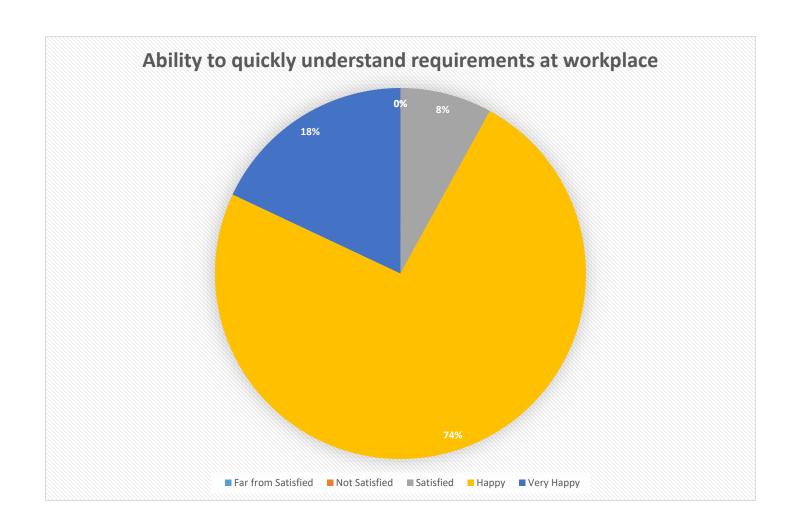

## FEEDBACK FROM EMPLOYERS ON CURRICULUM (2016-2021)

| How satisfied are you with your employer's work performance and the academic system which equipped them with the knowledge and skills | Far from<br>Satisfied | Not<br>Satisfied | Satisfied | Нарру | Very<br>Happy |
|---------------------------------------------------------------------------------------------------------------------------------------|-----------------------|------------------|-----------|-------|---------------|
| General communication skills                                                                                                          | 0                     | 0                | 10        | 70    | 20            |
| Working as part of a team                                                                                                             | 0                     | 0                | 23        | 56    | 21            |
| Leadership skills                                                                                                                     | 0                     | 0                | 23        | 67    | 10            |
| Adequate knowledge of skills required at work place                                                                                   | 0                     | 0                | 17        | 72    | 11            |
| Skilled to fulfill work requirements from day one                                                                                     | 0                     | 0                | 24        | 55    | 21            |
| Creative in response to workplace requirements                                                                                        | 0                     | 0                | 32        | 51    | 17            |
| Self-motivated and taking and responsibility                                                                                          | 0                     | 0                | 27        | 52    | 21            |
| Open to new ideas and learning new techniques                                                                                         | 0                     | 0                | 24        | 64    | 12            |
| Using technology required in workplace                                                                                                | 0                     | 0                | 11        | 72    | 17            |
| Ability to quickly understand requirements at workplace                                                                               | 0                     | 0                | 8         | 74    | 18            |
| Technical knowledge/Skill and its application                                                                                         | 0                     | 0                | 6         | 73    | 21            |
| Interpersonal relationship with seniors/peers/subordinates                                                                            | 0                     | 0                | 10        | 77    | 13            |
| Ability to adapt to changes at workplace, challenges etc.                                                                             | 0                     | 0                | 10        | 81    | 9             |

| Ability to quickly understand requirements at workplace    | 0            | 0         | 8          | 74    | 18    |
|------------------------------------------------------------|--------------|-----------|------------|-------|-------|
|                                                            | Far from     | Not       | Satisfied  | Hanni | Very  |
|                                                            | Satisfied    | Satisfied |            | Нарру | Нарру |
| Technical knowledge/Skill and its application              | 0            | 0         | 6          | 73    | 21    |
|                                                            | Far from     | Not       | C-1:-f:I   |       | Very  |
| Satisfied Satisf                                           | Satisfied    | Satisfied | Нарру      | Нарру |       |
| Interpersonal relationship with seniors/peers/subordinates | 0            | 0         | 10         | 77    | 13    |
|                                                            | Far from Not | Not       | Catiofical | Нарру | Very  |
|                                                            | Satisfied    | Satisfied | Satisfied  |       | Нарру |
| Ability to adapt to changes at workplace, challenges etc.  | 0            | 0         | 10         | 81    | 9     |