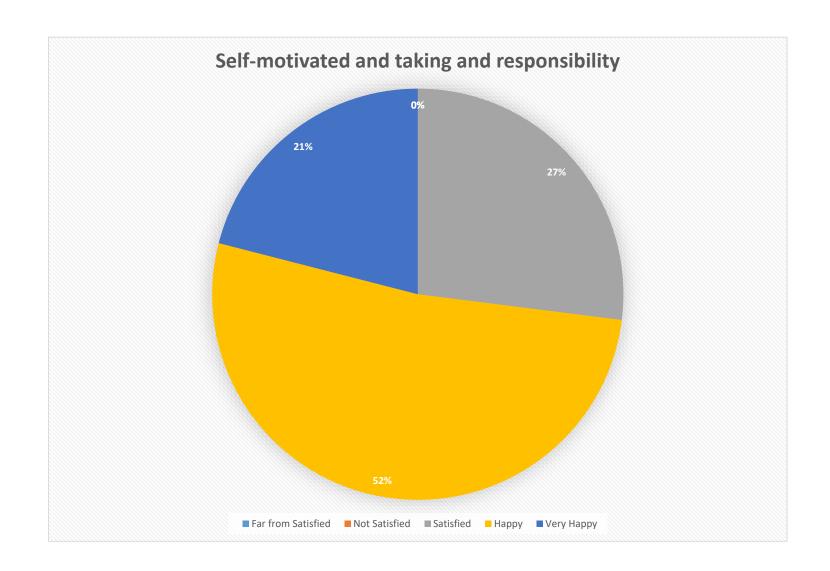

## FEEDBACK FROM EMPLOYERS ON CURRICULUM (2016-2021)

| How satisfied are you with your employer's work performance and the academic system which equipped them with the knowledge and skills | Far from<br>Satisfied | Not<br>Satisfied | Satisfied | Нарру | Very<br>Happy |
|---------------------------------------------------------------------------------------------------------------------------------------|-----------------------|------------------|-----------|-------|---------------|
| General communication skills                                                                                                          | 0                     | 0                | 10        | 70    | 20            |
| Working as part of a team                                                                                                             | 0                     | 0                | 23        | 56    | 21            |
| Leadership skills                                                                                                                     | 0                     | 0                | 23        | 67    | 10            |
| Adequate knowledge of skills required at work place                                                                                   | 0                     | 0                | 17        | 72    | 11            |
| Skilled to fulfill work requirements from day one                                                                                     | 0                     | 0                | 24        | 55    | 21            |
| Creative in response to workplace requirements                                                                                        | 0                     | 0                | 32        | 51    | 17            |
| Self-motivated and taking and responsibility                                                                                          | 0                     | 0                | 27        | 52    | 21            |
| Open to new ideas and learning new techniques                                                                                         | 0                     | 0                | 24        | 64    | 12            |
| Using technology required in workplace                                                                                                | 0                     | 0                | 11        | 72    | 17            |
| Ability to quickly understand requirements at workplace                                                                               | 0                     | 0                | 8         | 74    | 18            |
| Technical knowledge/Skill and its application                                                                                         | 0                     | 0                | 6         | 73    | 21            |
| Interpersonal relationship with seniors/peers/subordinates                                                                            | 0                     | 0                | 10        | 77    | 13            |
| Ability to adapt to changes at workplace, challenges etc.                                                                             | 0                     | 0                | 10        | 81    | 9             |

## FEEDBACK FROM EMPLOYERS ON CURRICULUM (2016-2021)

| How satisfied are you with your employer's work performance and the academic system which equipped them with the knowledge and skills | Far from<br>Satisfied | Not<br>Satisfied | Satisfied | Нарру | Very<br>Happy |
|---------------------------------------------------------------------------------------------------------------------------------------|-----------------------|------------------|-----------|-------|---------------|
| General communication skills                                                                                                          | 0                     | 0                | 10        | 70    | 20            |
|                                                                                                                                       | Far from<br>Satisfied | Not<br>Satisfied | Satisfied | Нарру | Very<br>Happy |
| Working as part of a team                                                                                                             | 0                     | 0                | 23        | 56    | 21            |
| Working as part of a team                                                                                                             | Far from<br>Satisfied | Not<br>Satisfied | Satisfied | Нарру | Very<br>Happy |
| Leadership skills                                                                                                                     | 0                     | 0                | 23        | 67    | 10            |
|                                                                                                                                       | Far from<br>Satisfied | Not<br>Satisfied | Satisfied | Нарру | Very<br>Happy |
| Adequate knowledge of skills required at work place                                                                                   | 0                     | 0                | 17        | 72    | 11            |
|                                                                                                                                       | Far from<br>Satisfied | Not<br>Satisfied | Satisfied | Нарру | Very<br>Happy |
| Skilled to fulfill work requirements from day one                                                                                     | 0                     | 0                | 24        | 55    | 21            |
|                                                                                                                                       | Far from<br>Satisfied | Not<br>Satisfied | Satisfied | Нарру | Very<br>Happy |
| Creative in response to workplace requirements                                                                                        | 0                     | 0                | 32        | 51    | 17            |
|                                                                                                                                       | Far from<br>Satisfied | Not<br>Satisfied | Satisfied | Нарру | Very<br>Happy |
| Self-motivated and taking and responsibility                                                                                          | 0                     | 0                | 27        | 52    | 21            |
|                                                                                                                                       | Far from<br>Satisfied | Not<br>Satisfied | Satisfied | Нарру | Very<br>Happy |
| Open to new ideas and learning new techniques                                                                                         | 0                     | 0                | 24        | 64    | 12            |
|                                                                                                                                       | Far from<br>Satisfied | Not<br>Satisfied | Satisfied | Нарру | Very<br>Happy |
| Using technology required in workplace                                                                                                | 0                     | 0                | 11        | 72    | 17            |
|                                                                                                                                       | Far from<br>Satisfied | Not<br>Satisfied | Satisfied | Нарру | Very<br>Happy |