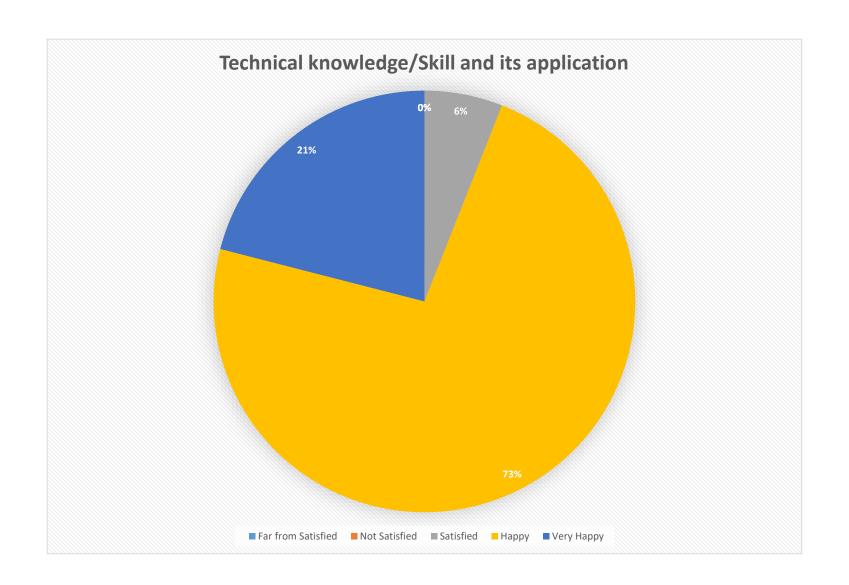

## FEEDBACK FROM EMPLOYERS ON CURRICULUM (2016-2021)

| How satisfied are you with your employer's work performance and the academic system which equipped them with the knowledge and skills | Far from<br>Satisfied | Not<br>Satisfied | Satisfied | Нарру | Very<br>Happy |
|---------------------------------------------------------------------------------------------------------------------------------------|-----------------------|------------------|-----------|-------|---------------|
| General communication skills                                                                                                          | 0                     | 0                | 10        | 70    | 20            |
| Working as part of a team                                                                                                             | 0                     | 0                | 23        | 56    | 21            |
| Leadership skills                                                                                                                     | 0                     | 0                | 23        | 67    | 10            |
| Adequate knowledge of skills required at work place                                                                                   | 0                     | 0                | 17        | 72    | 11            |
| Skilled to fulfill work requirements from day one                                                                                     | 0                     | 0                | 24        | 55    | 21            |
| Creative in response to workplace requirements                                                                                        | 0                     | 0                | 32        | 51    | 17            |
| Self-motivated and taking and responsibility                                                                                          | 0                     | 0                | 27        | 52    | 21            |
| Open to new ideas and learning new techniques                                                                                         | 0                     | 0                | 24        | 64    | 12            |
| Using technology required in workplace                                                                                                | 0                     | 0                | 11        | 72    | 17            |
| Ability to quickly understand requirements at workplace                                                                               | 0                     | 0                | 8         | 74    | 18            |
| Technical knowledge/Skill and its application                                                                                         | 0                     | 0                | 6         | 73    | 21            |
| Interpersonal relationship with seniors/peers/subordinates                                                                            | 0                     | 0                | 10        | 77    | 13            |
| Ability to adapt to changes at workplace, challenges etc.                                                                             | 0                     | 0                | 10        | 81    | 9             |

| Ability to quickly understand requirements at workplace    | 0            | 0         | 8          | 74    | 18    |
|------------------------------------------------------------|--------------|-----------|------------|-------|-------|
|                                                            | Far from     | Not       | Satisfied  | Hanni | Very  |
|                                                            | Satisfied    | Satisfied |            | Нарру | Нарру |
| Technical knowledge/Skill and its application              | 0            | 0         | 6          | 73    | 21    |
|                                                            | Far from     | Not       | C-1:-f:I   |       | Very  |
| Satisfied Satisf                                           | Satisfied    | Satisfied | Нарру      | Нарру |       |
| Interpersonal relationship with seniors/peers/subordinates | 0            | 0         | 10         | 77    | 13    |
|                                                            | Far from Not | Not       | Catiofical | Нарру | Very  |
|                                                            | Satisfied    | Satisfied | Satisfied  |       | Нарру |
| Ability to adapt to changes at workplace, challenges etc.  | 0            | 0         | 10         | 81    | 9     |