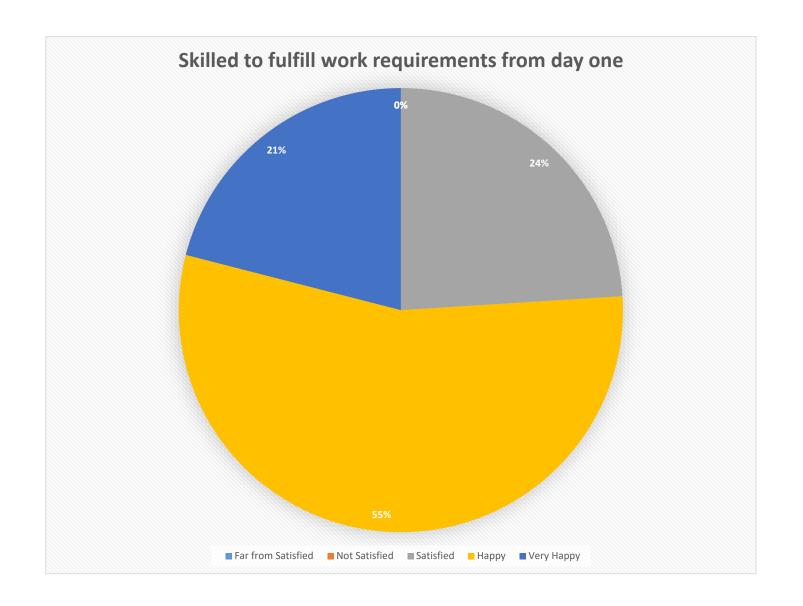

## FEEDBACK FROM EMPLOYERS ON CURRICULUM (2016-2021)

| How satisfied are you with your employer's work performance and the academic system which equipped them with the knowledge and skills | Far from<br>Satisfied | Not<br>Satisfied | Satisfied | Нарру | Very<br>Happy |
|---------------------------------------------------------------------------------------------------------------------------------------|-----------------------|------------------|-----------|-------|---------------|
| General communication skills                                                                                                          | 0                     | 0                | 10        | 70    | 20            |
| Working as part of a team                                                                                                             | 0                     | 0                | 23        | 56    | 21            |
| Leadership skills                                                                                                                     | 0                     | 0                | 23        | 67    | 10            |
| Adequate knowledge of skills required at work place                                                                                   | 0                     | 0                | 17        | 72    | 11            |
| Skilled to fulfill work requirements from day one                                                                                     | 0                     | 0                | 24        | 55    | 21            |
| Creative in response to workplace requirements                                                                                        | 0                     | 0                | 32        | 51    | 17            |
| Self-motivated and taking and responsibility                                                                                          | 0                     | 0                | 27        | 52    | 21            |
| Open to new ideas and learning new techniques                                                                                         | 0                     | 0                | 24        | 64    | 12            |
| Using technology required in workplace                                                                                                | 0                     | 0                | 11        | 72    | 17            |
| Ability to quickly understand requirements at workplace                                                                               | 0                     | 0                | 8         | 74    | 18            |
| Technical knowledge/Skill and its application                                                                                         | 0                     | 0                | 6         | 73    | 21            |
| Interpersonal relationship with seniors/peers/subordinates                                                                            | 0                     | 0                | 10        | 77    | 13            |
| Ability to adapt to changes at workplace, challenges etc.                                                                             | 0                     | 0                | 10        | 81    | 9             |

## FEEDBACK FROM EMPLOYERS ON CURRICULUM (2016-2021)

| How satisfied are you with your employer's work performance and the academic system which equipped them with the knowledge and skills | Far from<br>Satisfied | Not<br>Satisfied | Satisfied | Нарру | Very<br>Happy |
|---------------------------------------------------------------------------------------------------------------------------------------|-----------------------|------------------|-----------|-------|---------------|
| General communication skills                                                                                                          | 0                     | 0                | 10        | 70    | 20            |
|                                                                                                                                       | Far from<br>Satisfied | Not<br>Satisfied | Satisfied | Нарру | Very<br>Happy |
| Working as part of a team                                                                                                             | 0                     | 0                | 23        | 56    | 21            |
| Working as part of a team                                                                                                             | Far from<br>Satisfied | Not<br>Satisfied | Satisfied | Нарру | Very<br>Happy |
| Leadership skills                                                                                                                     | 0                     | 0                | 23        | 67    | 10            |
|                                                                                                                                       | Far from<br>Satisfied | Not<br>Satisfied | Satisfied | Нарру | Very<br>Happy |
| Adequate knowledge of skills required at work place                                                                                   | 0                     | 0                | 17        | 72    | 11            |
|                                                                                                                                       | Far from<br>Satisfied | Not<br>Satisfied | Satisfied | Нарру | Very<br>Happy |
| Skilled to fulfill work requirements from day one                                                                                     | 0                     | 0                | 24        | 55    | 21            |
|                                                                                                                                       | Far from<br>Satisfied | Not<br>Satisfied | Satisfied | Нарру | Very<br>Happy |
| Creative in response to workplace requirements                                                                                        | 0                     | 0                | 32        | 51    | 17            |
|                                                                                                                                       | Far from<br>Satisfied | Not<br>Satisfied | Satisfied | Нарру | Very<br>Happy |
| Self-motivated and taking and responsibility                                                                                          | 0                     | 0                | 27        | 52    | 21            |
|                                                                                                                                       | Far from<br>Satisfied | Not<br>Satisfied | Satisfied | Нарру | Very<br>Happy |
| Open to new ideas and learning new techniques                                                                                         | 0                     | 0                | 24        | 64    | 12            |
|                                                                                                                                       | Far from<br>Satisfied | Not<br>Satisfied | Satisfied | Нарру | Very<br>Happy |
| Using technology required in workplace                                                                                                | 0                     | 0                | 11        | 72    | 17            |
|                                                                                                                                       | Far from<br>Satisfied | Not<br>Satisfied | Satisfied | Нарру | Very<br>Happy |