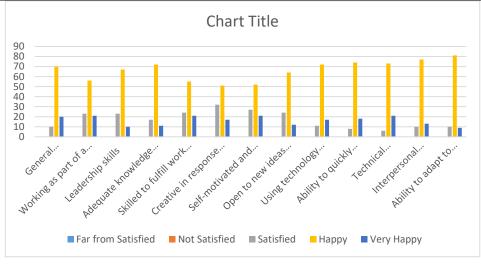

## FEEDBACK FROM EMPLOYERS ON CURRICULUM (2016-2021)

| How satisfied are you with your employer's work performance and the academic system which equipped them with the knowledge and skills | Far from<br>Satisfied | Not<br>Satisfied | Satisfied | Нарру | Very<br>Happy |
|---------------------------------------------------------------------------------------------------------------------------------------|-----------------------|------------------|-----------|-------|---------------|
| General communication skills                                                                                                          | 0                     | 0                | 10        | 70    | 20            |
| Working as part of a team                                                                                                             | 0                     | 0                | 23        | 56    | 21            |
| Leadership skills                                                                                                                     | 0                     | 0                | 23        | 67    | 10            |
| Adequate knowledge of skills required at work place                                                                                   | 0                     | 0                | 17        | 72    | 11            |
| Skilled to fulfill work requirements from day one                                                                                     | 0                     | 0                | 24        | 55    | 21            |
| Creative in response to workplace requirements                                                                                        | 0                     | 0                | 32        | 51    | 17            |
| Self-motivated and taking and responsibility                                                                                          | 0                     | 0                | 27        | 52    | 21            |
| Open to new ideas and learning new techniques                                                                                         | 0                     | 0                | 24        | 64    | 12            |
| Using technology required in workplace                                                                                                | 0                     | 0                | 11        | 72    | 17            |
| Ability to quickly understand requirements at workplace                                                                               | 0                     | 0                | 8         | 74    | 18            |
| Technical knowledge/Skill and its application                                                                                         | 0                     | 0                | 6         | 73    | 21            |
| Interpersonal relationship with seniors/peers/subordinates                                                                            | 0                     | 0                | 10        | 77    | 13            |
| Ability to adapt to changes at workplace, challenges etc.                                                                             | 0                     | 0                | 10        | 81    | 9             |

## FEEDBACK FROM EMPLOYERS ON CURRICULUM (2016-2021)

| How satisfied are you with your employer's work performance and the academic system which equipped them with the knowledge and skills | Far from<br>Satisfied | Not<br>Satisfied | Satisfied | Нарру | Very<br>Happy |
|---------------------------------------------------------------------------------------------------------------------------------------|-----------------------|------------------|-----------|-------|---------------|
| General communication skills                                                                                                          | 0                     | 0                | 10        | 70    | 20            |
|                                                                                                                                       | Far from<br>Satisfied | Not<br>Satisfied | Satisfied | Нарру | Very<br>Happy |
| Working as part of a team                                                                                                             | 0                     | 0                | 23        | 56    | 21            |
| Working as part of a team                                                                                                             | Far from<br>Satisfied | Not<br>Satisfied | Satisfied | Нарру | Very<br>Happy |
| Leadership skills                                                                                                                     | 0                     | 0                | 23        | 67    | 10            |
|                                                                                                                                       | Far from<br>Satisfied | Not<br>Satisfied | Satisfied | Нарру | Very<br>Happy |
| Adequate knowledge of skills required at work place                                                                                   | 0                     | 0                | 17        | 72    | 11            |
|                                                                                                                                       | Far from<br>Satisfied | Not<br>Satisfied | Satisfied | Нарру | Very<br>Happy |
| Skilled to fulfill work requirements from day one                                                                                     | 0                     | 0                | 24        | 55    | 21            |
|                                                                                                                                       | Far from<br>Satisfied | Not<br>Satisfied | Satisfied | Нарру | Very<br>Happy |
| Creative in response to workplace requirements                                                                                        | 0                     | 0                | 32        | 51    | 17            |
|                                                                                                                                       | Far from<br>Satisfied | Not<br>Satisfied | Satisfied | Нарру | Very<br>Happy |
| Self-motivated and taking and responsibility                                                                                          | 0                     | 0                | 27        | 52    | 21            |
|                                                                                                                                       | Far from<br>Satisfied | Not<br>Satisfied | Satisfied | Нарру | Very<br>Happy |
| Open to new ideas and learning new techniques                                                                                         | 0                     | 0                | 24        | 64    | 12            |
|                                                                                                                                       | Far from<br>Satisfied | Not<br>Satisfied | Satisfied | Нарру | Very<br>Happy |
| Using technology required in workplace                                                                                                | 0                     | 0                | 11        | 72    | 17            |
|                                                                                                                                       | Far from<br>Satisfied | Not<br>Satisfied | Satisfied | Нарру | Very<br>Happy |

| Ability to quickly understand requirements at workplace    | 0            | 0         | 8          | 74    | 18    |
|------------------------------------------------------------|--------------|-----------|------------|-------|-------|
|                                                            | Far from     | Not       | Satisfied  | Hanni | Very  |
|                                                            | Satisfied    | Satisfied |            | Нарру | Нарру |
| Technical knowledge/Skill and its application              | 0            | 0         | 6          | 73    | 21    |
|                                                            | Far from     | Not       | C-1:-f:I   |       | Very  |
| Satisfied Satisf                                           | Satisfied    | Satisfied | Нарру      | Нарру |       |
| Interpersonal relationship with seniors/peers/subordinates | 0            | 0         | 10         | 77    | 13    |
|                                                            | Far from Not | Not       | Catiofical | Нарру | Very  |
|                                                            | Satisfied    | Satisfied | Satisfied  |       | Нарру |
| Ability to adapt to changes at workplace, challenges etc.  | 0            | 0         | 10         | 81    | 9     |