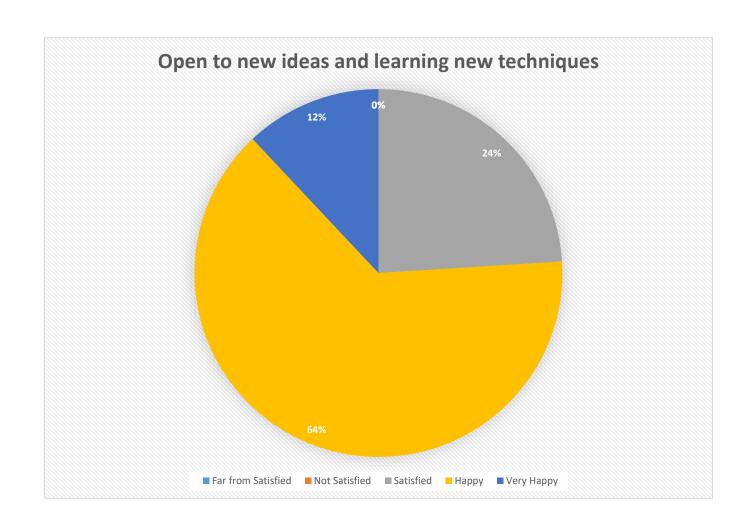

## FEEDBACK FROM EMPLOYERS ON CURRICULUM (2016-2021)

| How satisfied are you with your employer's work performance and the academic system which equipped them with the knowledge and skills | Far from<br>Satisfied | Not<br>Satisfied | Satisfied | Нарру | Very<br>Happy |
|---------------------------------------------------------------------------------------------------------------------------------------|-----------------------|------------------|-----------|-------|---------------|
| General communication skills                                                                                                          | 0                     | 0                | 10        | 70    | 20            |
| Working as part of a team                                                                                                             | 0                     | 0                | 23        | 56    | 21            |
| Leadership skills                                                                                                                     | 0                     | 0                | 23        | 67    | 10            |
| Adequate knowledge of skills required at work place                                                                                   | 0                     | 0                | 17        | 72    | 11            |
| Skilled to fulfill work requirements from day one                                                                                     | 0                     | 0                | 24        | 55    | 21            |
| Creative in response to workplace requirements                                                                                        | 0                     | 0                | 32        | 51    | 17            |
| Self-motivated and taking and responsibility                                                                                          | 0                     | 0                | 27        | 52    | 21            |
| Open to new ideas and learning new techniques                                                                                         | 0                     | 0                | 24        | 64    | 12            |
| Using technology required in workplace                                                                                                | 0                     | 0                | 11        | 72    | 17            |
| Ability to quickly understand requirements at workplace                                                                               | 0                     | 0                | 8         | 74    | 18            |
| Technical knowledge/Skill and its application                                                                                         | 0                     | 0                | 6         | 73    | 21            |
| Interpersonal relationship with seniors/peers/subordinates                                                                            | 0                     | 0                | 10        | 77    | 13            |
| Ability to adapt to changes at workplace, challenges etc.                                                                             | 0                     | 0                | 10        | 81    | 9             |

## FEEDBACK FROM EMPLOYERS ON CURRICULUM (2016-2021)

| How satisfied are you with your employer's work performance and the academic system which equipped them with the knowledge and skills | Far from<br>Satisfied | Not<br>Satisfied | Satisfied | Нарру | Very<br>Happy |
|---------------------------------------------------------------------------------------------------------------------------------------|-----------------------|------------------|-----------|-------|---------------|
| General communication skills                                                                                                          | 0                     | 0                | 10        | 70    | 20            |
|                                                                                                                                       | Far from<br>Satisfied | Not<br>Satisfied | Satisfied | Нарру | Very<br>Happy |
| Working as part of a team                                                                                                             | 0                     | 0                | 23        | 56    | 21            |
| Working as part of a team                                                                                                             | Far from<br>Satisfied | Not<br>Satisfied | Satisfied | Нарру | Very<br>Happy |
| Leadership skills                                                                                                                     | 0                     | 0                | 23        | 67    | 10            |
|                                                                                                                                       | Far from<br>Satisfied | Not<br>Satisfied | Satisfied | Нарру | Very<br>Happy |
| Adequate knowledge of skills required at work place                                                                                   | 0                     | 0                | 17        | 72    | 11            |
|                                                                                                                                       | Far from<br>Satisfied | Not<br>Satisfied | Satisfied | Нарру | Very<br>Happy |
| Skilled to fulfill work requirements from day one                                                                                     | 0                     | 0                | 24        | 55    | 21            |
|                                                                                                                                       | Far from<br>Satisfied | Not<br>Satisfied | Satisfied | Нарру | Very<br>Happy |
| Creative in response to workplace requirements                                                                                        | 0                     | 0                | 32        | 51    | 17            |
|                                                                                                                                       | Far from<br>Satisfied | Not<br>Satisfied | Satisfied | Нарру | Very<br>Happy |
| Self-motivated and taking and responsibility                                                                                          | 0                     | 0                | 27        | 52    | 21            |
|                                                                                                                                       | Far from<br>Satisfied | Not<br>Satisfied | Satisfied | Нарру | Very<br>Happy |
| Open to new ideas and learning new techniques                                                                                         | 0                     | 0                | 24        | 64    | 12            |
|                                                                                                                                       | Far from<br>Satisfied | Not<br>Satisfied | Satisfied | Нарру | Very<br>Happy |
| Using technology required in workplace                                                                                                | 0                     | 0                | 11        | 72    | 17            |
|                                                                                                                                       | Far from<br>Satisfied | Not<br>Satisfied | Satisfied | Нарру | Very<br>Happy |