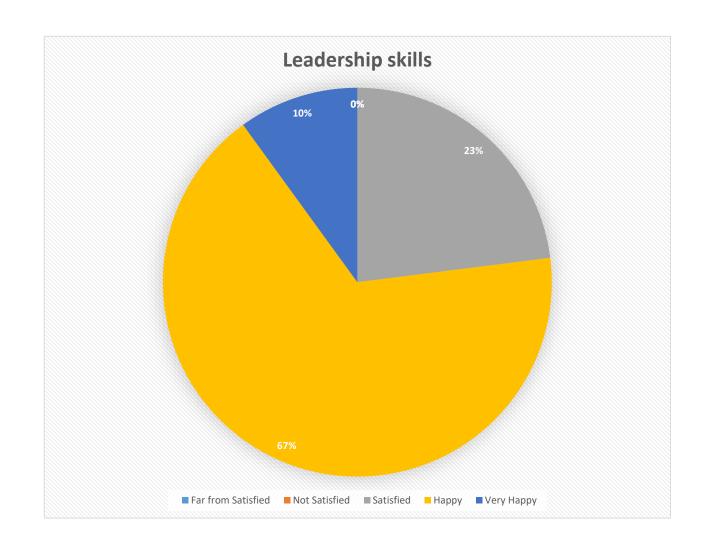

## FEEDBACK FROM EMPLOYERS ON CURRICULUM (2016-2021)

| How satisfied are you with your employer's work performance and the academic system which equipped them with the knowledge and skills | Far from<br>Satisfied | Not<br>Satisfied | Satisfied | Нарру | Very<br>Happy |
|---------------------------------------------------------------------------------------------------------------------------------------|-----------------------|------------------|-----------|-------|---------------|
| General communication skills                                                                                                          | 0                     | 0                | 10        | 70    | 20            |
| Working as part of a team                                                                                                             | 0                     | 0                | 23        | 56    | 21            |
| Leadership skills                                                                                                                     | 0                     | 0                | 23        | 67    | 10            |
| Adequate knowledge of skills required at work place                                                                                   | 0                     | 0                | 17        | 72    | 11            |
| Skilled to fulfill work requirements from day one                                                                                     | 0                     | 0                | 24        | 55    | 21            |
| Creative in response to workplace requirements                                                                                        | 0                     | 0                | 32        | 51    | 17            |
| Self-motivated and taking and responsibility                                                                                          | 0                     | 0                | 27        | 52    | 21            |
| Open to new ideas and learning new techniques                                                                                         | 0                     | 0                | 24        | 64    | 12            |
| Using technology required in workplace                                                                                                | 0                     | 0                | 11        | 72    | 17            |
| Ability to quickly understand requirements at workplace                                                                               | 0                     | 0                | 8         | 74    | 18            |
| Technical knowledge/Skill and its application                                                                                         | 0                     | 0                | 6         | 73    | 21            |
| Interpersonal relationship with seniors/peers/subordinates                                                                            | 0                     | 0                | 10        | 77    | 13            |
| Ability to adapt to changes at workplace, challenges etc.                                                                             | 0                     | 0                | 10        | 81    | 9             |

## FEEDBACK FROM EMPLOYERS ON CURRICULUM (2016-2021)

| How satisfied are you with your employer's work performance and the academic system which equipped them with the knowledge and skills | Far from<br>Satisfied | Not<br>Satisfied | Satisfied | Нарру | Very<br>Happy |
|---------------------------------------------------------------------------------------------------------------------------------------|-----------------------|------------------|-----------|-------|---------------|
| General communication skills                                                                                                          | 0                     | 0                | 10        | 70    | 20            |
|                                                                                                                                       | Far from<br>Satisfied | Not<br>Satisfied | Satisfied | Нарру | Very<br>Happy |
| Working as part of a team                                                                                                             | 0                     | 0                | 23        | 56    | 21            |
| Working as part of a team                                                                                                             | Far from<br>Satisfied | Not<br>Satisfied | Satisfied | Нарру | Very<br>Happy |
| Leadership skills                                                                                                                     | 0                     | 0                | 23        | 67    | 10            |
|                                                                                                                                       | Far from<br>Satisfied | Not<br>Satisfied | Satisfied | Нарру | Very<br>Happy |
| Adequate knowledge of skills required at work place                                                                                   | 0                     | 0                | 17        | 72    | 11            |
|                                                                                                                                       | Far from<br>Satisfied | Not<br>Satisfied | Satisfied | Нарру | Very<br>Happy |
| Skilled to fulfill work requirements from day one                                                                                     | 0                     | 0                | 24        | 55    | 21            |
|                                                                                                                                       | Far from<br>Satisfied | Not<br>Satisfied | Satisfied | Нарру | Very<br>Happy |
| Creative in response to workplace requirements                                                                                        | 0                     | 0                | 32        | 51    | 17            |
|                                                                                                                                       | Far from<br>Satisfied | Not<br>Satisfied | Satisfied | Нарру | Very<br>Happy |
| Self-motivated and taking and responsibility                                                                                          | 0                     | 0                | 27        | 52    | 21            |
|                                                                                                                                       | Far from<br>Satisfied | Not<br>Satisfied | Satisfied | Нарру | Very<br>Happy |
| Open to new ideas and learning new techniques                                                                                         | 0                     | 0                | 24        | 64    | 12            |
|                                                                                                                                       | Far from<br>Satisfied | Not<br>Satisfied | Satisfied | Нарру | Very<br>Happy |
| Using technology required in workplace                                                                                                | 0                     | 0                | 11        | 72    | 17            |
|                                                                                                                                       | Far from<br>Satisfied | Not<br>Satisfied | Satisfied | Нарру | Very<br>Happy |