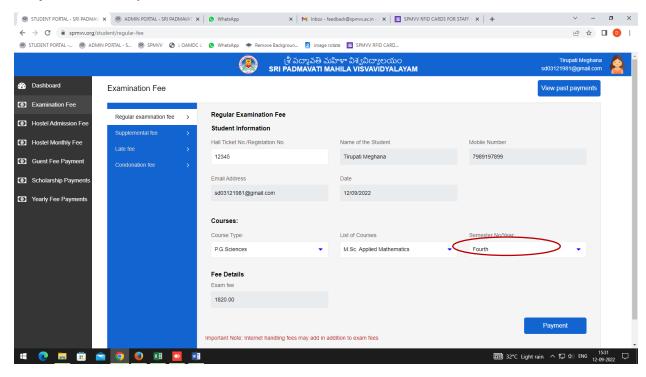

## <u>Step 7:</u> After login, click **Examination fee and selection Regular/Supplement/Latefee** in the left side.

**Step 8:** Your details are displayed on the screen, first enter your Admission/Registration Number

Step 9: Select your Course Type - PG/UG: Sciences/Social Sciences/Vocational

Step 10: Select your Course from List

**Step 11:** Select your Semester

Step 12: Enter your scholarship sanctioned amount (Eg: 12345)