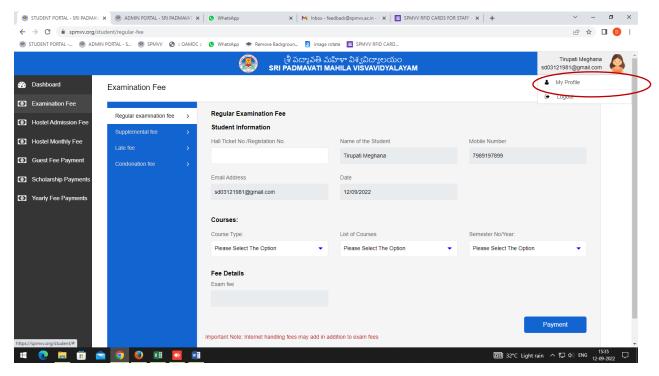

## <u>Step 7:</u> After login, click **Examination fee and selection Regular/Supplement/Latefee** in the left side.

**Step 8:** Your details are displayed on the screen, first enter your Admission/Registration Number

Step 9: Select your Course Type - PG/UG: Sciences/Social Sciences/Vocational

Step 10: Select your Course from List

**Step 11:** Select your Semester

Step 12: Enter your scholarship sanctioned amount (Eg: 12345)