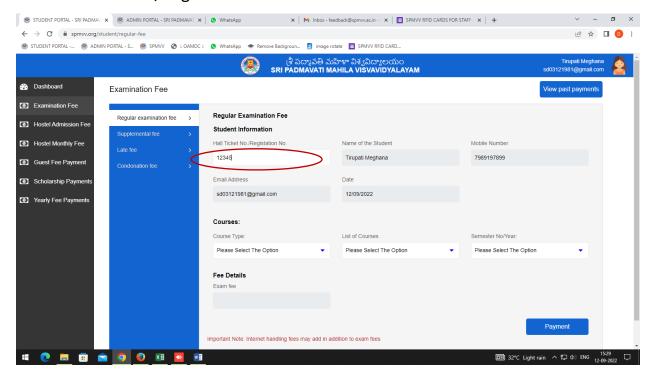

## <u>Step 7:</u> After login, click **Examination fee and selection Regular/Supplement/Latefee** in the left side.

**Step 8:** Your details are displayed on the screen, first enter your Admission/Registration Number