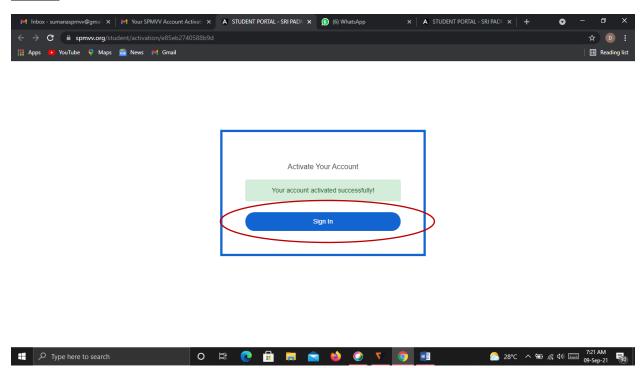

<u>Step 4</u>: Open your mail-ID and **Activate** your account

Step 5: After activate successful your account please click Sign In

**Step 6:** Enter your registered credentials and click **Sign In** 