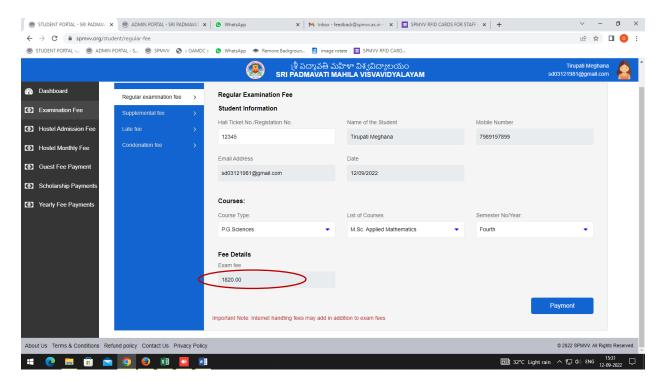

Step 9: Select your Course Type - PG/UG: Sciences/Social Sciences/Vocational

Step 10: Select your Course from List

**Step 11:** Select your Semester

Step 12: Enter your scholarship sanctioned amount (Eg: 12345)

Step 13: Select your payment type (UPI/ Cred/Debit Card/ Net Banking/ Wallet)

**Step 14:** Payment is Successful - Payment slip will be generated.

Take a screenshot and print. Attach with your application form.