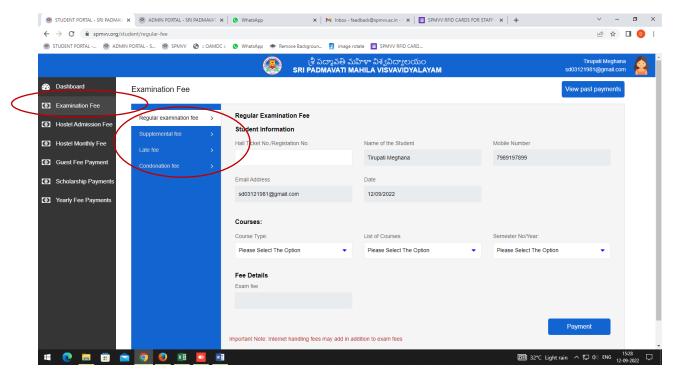

## <u>Step 7:</u> After login, click **Examination fee and selection Regular/Supplement/Latefee** in the left side.

**Step 8:** Your details are displayed on the screen, first enter your Admission/Registration Number