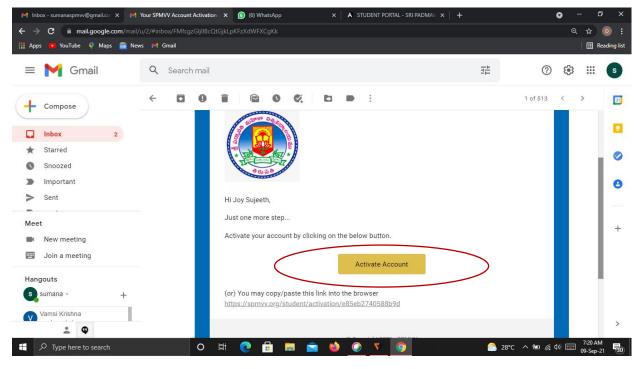

<u>Step 4</u>: Open your mail-ID and **Activate** your account

Step 5: After activate successful your account please click Sign In

**Step 6:** Enter your registered credentials and click **Sign In** 