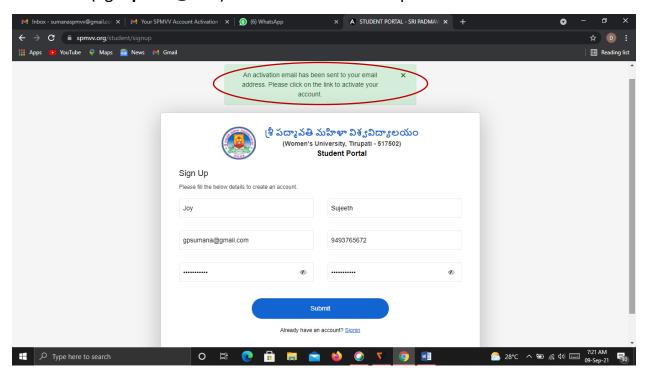

## Step 3: Enter First Name, Second Name;

Mail-Id: existing mail-ID (to activate the account), Phone No. (Active Phone No.)

**Password**: Minimum 8 Characters with one Capital Letter, one Number, one Special Character (Eg: **Spmvv@123**) and confirm the same password and click **Submit**.