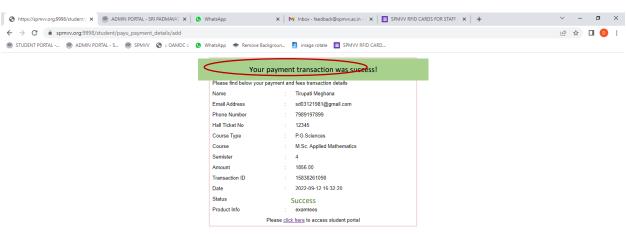

Step 13: Select your payment type (UPI/ Cred/Debit Card/ Net Banking/ Wallet)

**Step 14:** Payment is Successful - Payment slip will be generated.

Take a screenshot and print. Attach with your application form.