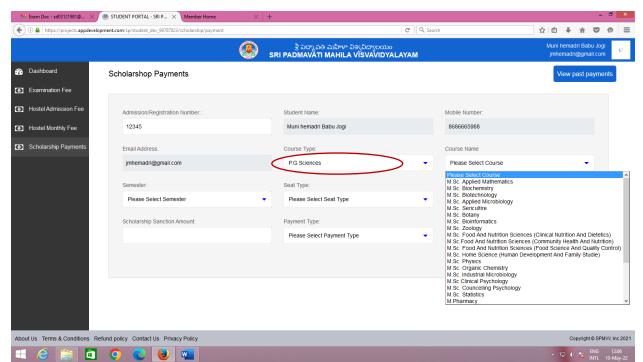

## <u>Step 7:</u> After login, click **Examination fee and selection Regular/Supplement/Latefee** in the left side.

**Step 8:** Your details are displayed on the screen, first enter your Admission/Registration Number

Step 9: Select your Course Type - PG/UG: Sciences/Social Sciences/Vocational

Step 10: Select your Course from List

**Step 11:** Select your Semester

Step 12: Enter your scholarship sanctioned amount (Eg: 12345)