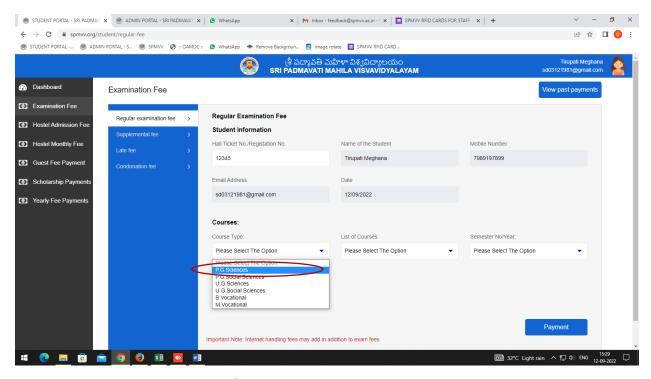

Step 9: Select your Course Type - PG/UG: Sciences/Social Sciences/Vocational

Step 10: Select your Course from List

**Step 11:** Select your Semester

Step 12: Enter your scholarship sanctioned amount (Eg: 12345)