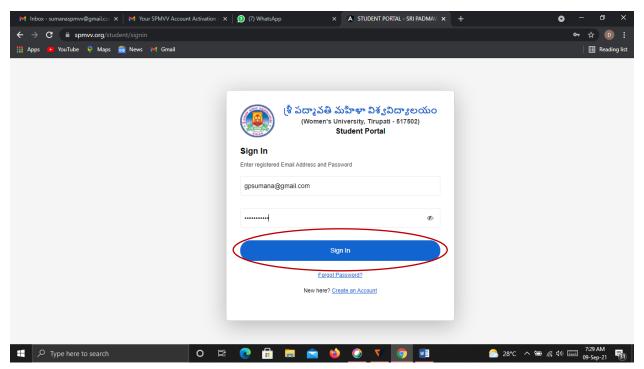

<u>Step 4</u>: Open your mail-ID and **Activate** your account

Step 5: After activate successful your account please click Sign In

**Step 6:** Enter your registered credentials and click **Sign In** 