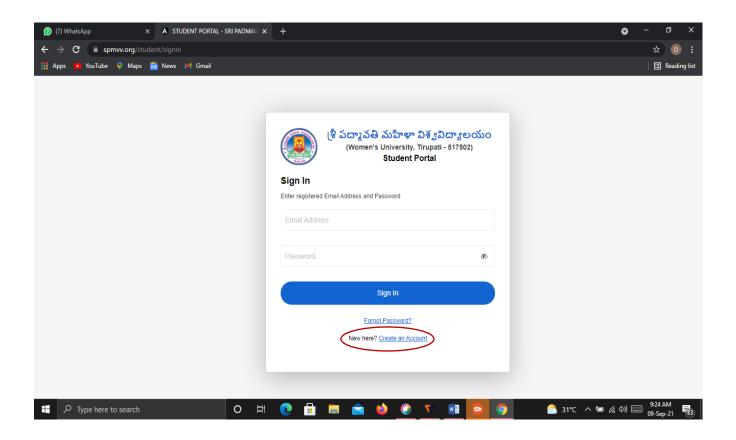

## **EXAMINATION FEE**

**Step 1**: Click the link <a href="https://spmvv.org/student/">https://spmvv.org/student/</a>

Step 2: Click on Create Account

<u>Step 4</u>: Open your mail-ID and **Activate** your account

Step 5: After activate successful your account please click Sign In

**Step 6:** Enter your registered credentials and click **Sign In** 