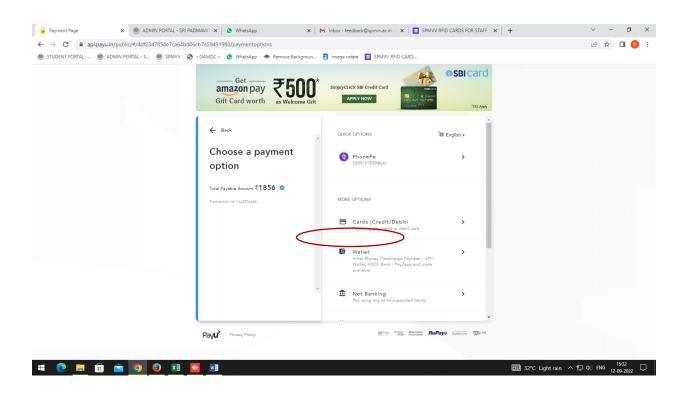

Step 13: Select your payment type (UPI/ Cred/Debit Card/ Net Banking/ Wallet)

**Step 14:** Payment is Successful - Payment slip will be generated.

Take a screenshot and print. Attach with your application form.