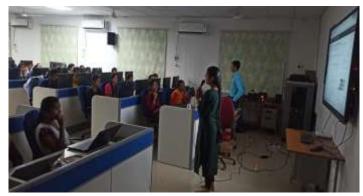

**Advanced Artificial Intelligence Lab** 

Interactive Flat Display (LED) in Advanced Artificial Intelligence Lab

Interactive Flat Display (LED) in Advanced Artificial Intelligence Lab

20 KVA UPS to Support Advanced Artificial Intelligence Lab