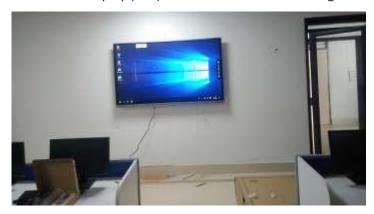

**Advanced Artificial Intelligence Lab** 

Interactive Flat Display (LED) in Advanced Artificial Intelligence Lab

Interactive Flat Display (LED) in Advanced Artificial Intelligence Lab

20 KVA UPS to Support Advanced Artificial Intelligence Lab