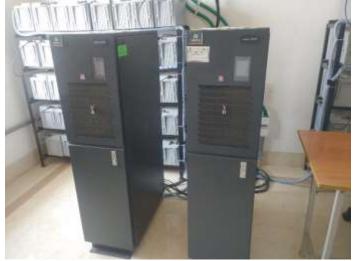

**Advanced Artificial Intelligence Lab** 

Interactive Flat Display (LED) in Advanced Artificial Intelligence Lab

Interactive Flat Display (LED) in Advanced Artificial Intelligence Lab

20 KVA UPS to Support Advanced Artificial Intelligence Lab