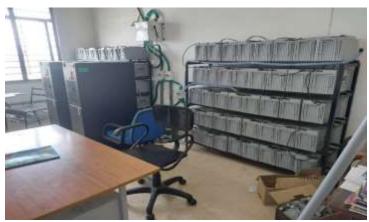

**Advanced Artificial Intelligence Lab** 

Interactive Flat Display (LED) in Advanced Artificial Intelligence Lab

Interactive Flat Display (LED) in Advanced Artificial Intelligence Lab

20 KVA UPS to Support Advanced Artificial Intelligence Lab