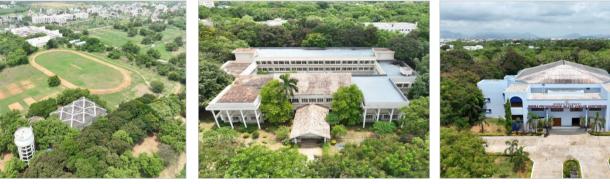

This year the University has 59 courses at the post-graduate and undergraduate level and a good component of research. The campus has the necessary buildings to run its academic programmes and administrative machinery.

There are separate buildings for Humanities and Sciences, University Administration, Central Library, University Auditorium, Sericulture Complex, and School of Pharmaceutical Sciences and also an independent building for Computer Science, Business Management and Engineering College.

# 1.3 Site Area & Building Spread Area

The total site area is 130 Acres and the total Built-up area of University is 8,18,750 sq. ft.