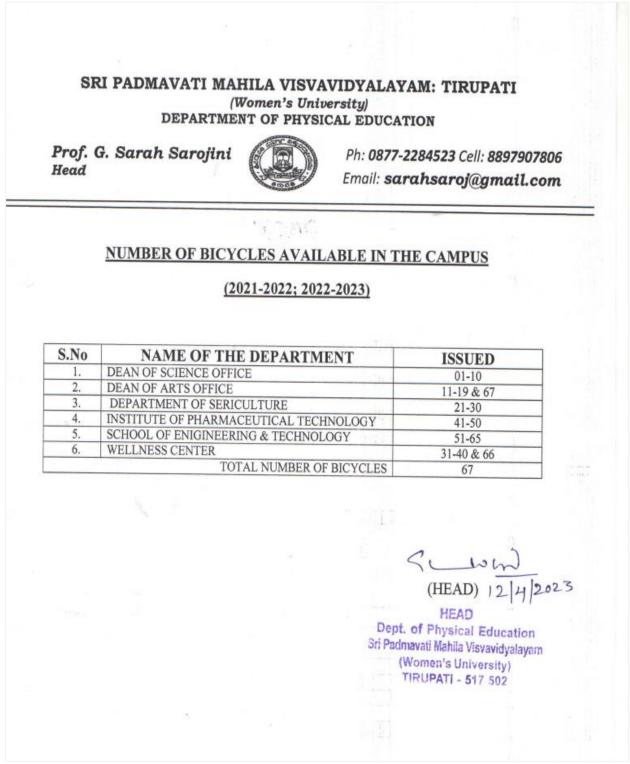

# 3. Evidences

The information shared by the Institute to support the documentations are listed below:

Plate 1: Details of the bicycles in the premises

## 2.1 Comparative analysis

The details of the suggestions are based on the **Original Report dated 14 January 2022** is further documented below. It is based on the data collection process.

| S. No. | Recommendation                                                      | Status                                                                                                                                                                                                                                                                                                                                               |
|--------|---------------------------------------------------------------------|------------------------------------------------------------------------------------------------------------------------------------------------------------------------------------------------------------------------------------------------------------------------------------------------------------------------------------------------------|
| 1.     | Air purifier plants, native<br>plants that encourage<br>pollinators | Areca Palms, Snake palms, Money plants, Chinese<br>Evergreens, Spider plants, Aloe Vera, Broad Lady Palms,<br>Weeping Figs, Rubber Plants are planted huge in number in<br>front of all indoor corridors of departments in all the buildings<br>Banyan, Indian beech, Mango and Tamarind trees are<br>planted all over the outdoor of the university |
| 2.     | Trees that can grow tall<br>to help birds for their<br>livelihood   | Neem trees, Bamboo, Banyan trees are available spread across all major buildings in the campus.                                                                                                                                                                                                                                                      |
| 3.     | Birds for their livelihood in the campus                            | The diverse green cover of SPMVV is home to 102 species of birds                                                                                                                                                                                                                                                                                     |
| 4.     | Bird House                                                          | There are no such bird houses kept exclusive but the lush<br>landscapes and productive gardens attract and entice birds in<br>the campus                                                                                                                                                                                                             |
| 5.     | Day Care Centre                                                     | DCC provides absolutely clean and eco-friendly to the kids of<br>teaching and non-teaching staff, research scholars and<br>students. It has a kitchen with microwave cooking facility and<br>the organic food is served to the children.                                                                                                             |
| 6.     | Bicycles                                                            | 67 Bicycles are issued to the students pulsing the need for convenient transport facility.                                                                                                                                                                                                                                                           |