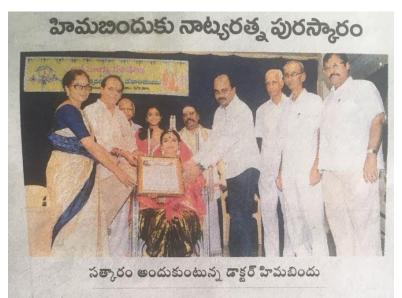

Bhrata Ratna MS.Subbalakshmi 16-9-2017, 101 first Birth anniversary award

Ugadi Puraskar award from Tirupati City Chamber

Natya Ratna Rama Ratna charitable Trust, Guntur

గుంటూరు(సాంస్కృతికం): స్థానిక బృందావన్ గార్డెన్స్ శ్రీ వెంకటేశ్వర స్వామి ఆలయ (పాంగణం అన్నమయ్య కళావేదికపై (గామ రత్న చారిట బుల్ ట్రస్ట్ ఆధ్వర్యంలో ఆదివారం పద్మావతి యూనివర్సిటీ అసిస్టెంట్ (పౌఫెసర్ నాట్యాచారిణి డాక్టర్ యు హిమబిందును నాట్యరత్న పురస్కా రంతో ఘనంగా సత్కరించారు. సంస్థ నిర్వాహకులు పెద్ది సాంబశివరావు అధ్యక్షతన జరిగిన సభలో నాట్యాచార్యులు కేవీ సుబ్రహ్మణ్యం, మహంకాళి సూర్యనారాయణ శర్మ, భద్రగిరి సీత, సాహితీ వేత్త డాక్టర్ భూసురపల్లి వెంకటేశ్వర్లు, శ్రీలక్ష్మీ ఆలయ కమిటీ అధ్యక్షులు సీహెచ్ మస్తానయ్య, లంకా సూర్యనారాయణ తదితరులు పాల్గొన్నారు. అనంతరం హిమబిందు ప్రదర్శించిన భరతనాట్య ప్రదర్శన సభికులను ఆకట్నకొంది.