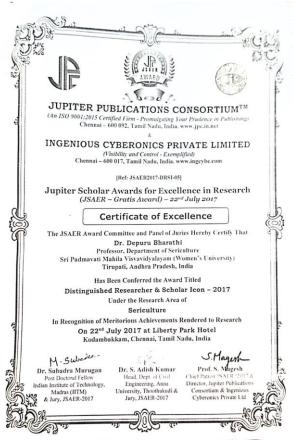

#### State Best Teacher Award

National Award of Gratis entitled "Distinguished Researcher and Scholar Icon-2017" in Sericulture

Best Teacher Award, Lions club of India, Tirupati

National Best Women Teacher Award