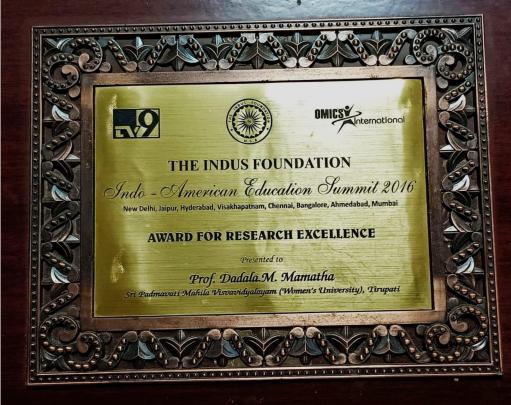

ssor of P                                                                    | harmacy, Sri Padmavathi Mahila Viswava Vidya                                                | layam, Tirupathi                                                             |
|                                                                                   | ficate of Merit, Medal and Cash Awar<br>a <mark>Teacher Awards at University level</mark>   |                                                                              |
| Smt. B. Udaya Lakshmi, I.A.S.<br>Commissioner<br>Technical & Collegiate Education | Smt. Sumila Dawa, LA.S.<br>Principal Secretary to Government<br>Higher Education Department | Sri Ganta Srinivasa Rao<br>Horible Minster for<br>Human Resource Development |

# Research Excellency Award



#### Gurram Joshuva Award