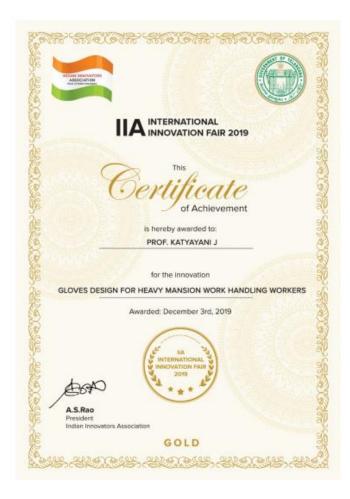

#### A. P. State Best Teacher award

Best Innovator, AP State Government." Gloves Design for Heavy Machinery Handling Workers", 2019.

Best Faculty Award from Indian Servers associated with IT Association of Telangana and Andhra Pradesh, 2019