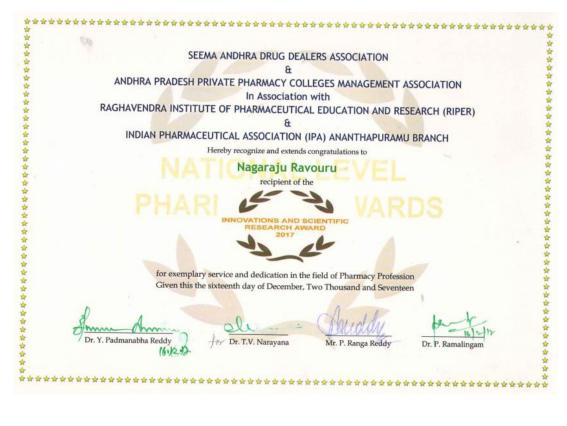

# UgadiPuraskaram, Govt. of A.P. Vijayawada

AP State Best Teacher award 2016

Innovations and Scientific Research Award 2017

Best Teacher Award,

Fellowship of the year Award

Outstanding contribution to Education