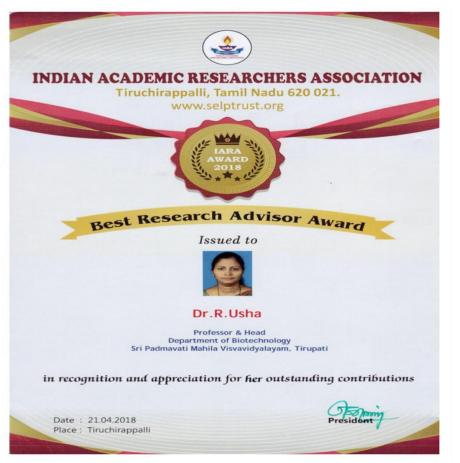

REC, Nandya<br>Dr. Surendra Babu,<br>TPC, NRI Agripali,<br>Dr. KVAN Sunitha,<br>Prior pai.                          |

## IIER Excellent Paper Award 2019



#### A Very Special – Teacher State (Dr.Y. Anitha)



Assistant Professor of the Year 2019 in ECE





Bharat Excellence Award and Leading Educationist of India

Agarala iswar Reddy award Madabhushi Anantasayanam iyengarMemorial







State Best Teacher Award



#### Best Teacher Award



#### Ummadi setty sathyadevi prathibha puraskaram



### Telamrala kalanidhi Award



Best Women Scientist Award



OPF Best Teacher Award of the year - 2018



Adarsh Vidya Saraswati Rashtriya Puraskar – National Award of Excellence, Global Management Council, Ahemdabad



Best Research Advisory Award, IARA- Indian Academic Researchers Association



#### State Best Teacher Award



#### State Teacher Award



State Best Teacher Award





Bharat Ratna Dr. Radhakrishnan Gold Medal Award

Awarded by Nrutyanjali Academy of Music and Dance





Visista kala seva puraskaram, Abhinaya arts, Tirupati

Ugadi puraskaram, Brahmanasangam, Tirupati



### Janapada Saahithya Ratna'

| తెలుగు జానపద సాహిత్య పరిషత్తు, హైదరాబాద్<br>తెలుకు కెరిగి కారించింది.<br>కెరిగి కారించింది.<br>కెరిగి కారించింది.<br>కెరిగి కారించింది.<br>కెరిగి కారి కారించింది.<br>కెరిగి కారించింది.<br>కెరిగి కారించింది.<br>కెరిగి కారించింది.<br>కెరిగి కారించింది.<br>కెరిగి కారించింది.<br>కెరిగి కారించింది.<br>కారించింది.<br>కెరిగి కారించింది.<br>కారించింది.<br>కెరిగి కారించింది.<br>కారించింది.<br>కెరిగి కారించింది.<br>కారించింది.<br>కారించింది.<br>కారించింది.<br>కారించింది.<br>