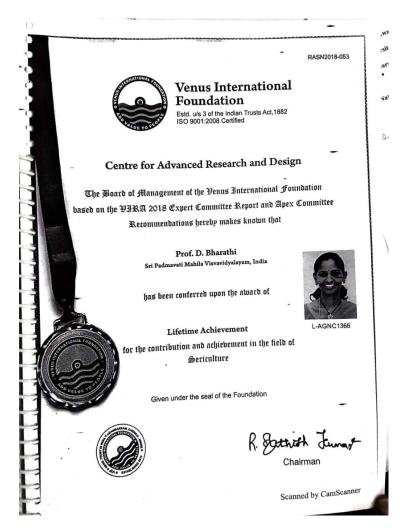

# State Best Teacher Award

Lifetime Achievement Award in Sericulture

Dr. B. R. Ambedskar National Award-