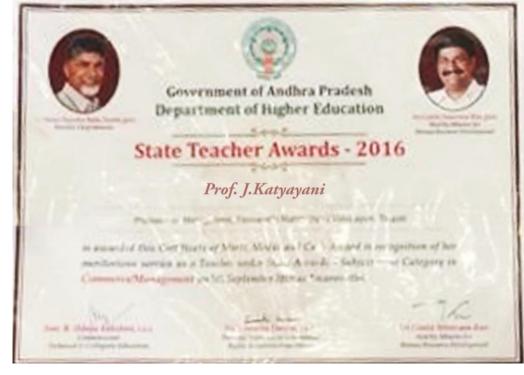

# State Best Teacher Award

|                                                                                   | vernment of Andhra Prade<br>artment of Higher Educa                                         | tion                                                                         |
|-----------------------------------------------------------------------------------|---------------------------------------------------------------------------------------------|------------------------------------------------------------------------------|
| State                                                                             | Teacher Awards -<br>Prof. K, Bharathi                                                       | 2016                                                                         |
| Professor of P                                                                    | harmacy, Sri Padmavathi Mahila Viswava Vidya                                                | layam, Tirupathi                                                             |
|                                                                                   | ficate of Merit, Medal and Cash Awar<br>a <mark>Teacher Awards at University level</mark>   |                                                                              |
| Smt. B. Udaya Lakshmi, I.A.S.<br>Commissioner<br>Technical & Collegiate Education | Smt. Sumila Dawa, LA.S.<br>Principal Secretary to Government<br>Higher Education Department | Sri Ganta Srinivasa Rao<br>Horible Minster for<br>Human Resource Development |