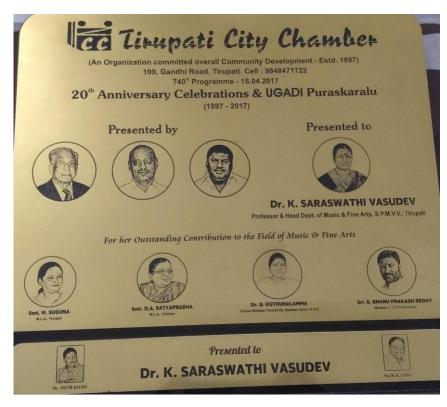

#### State Teacher Award

State Best Teacher Award

Bharat Ratna Dr. Radhakrishnan Gold Medal Award

Awarded by Nrutyanjali Academy of Music and Dance

Visista kala seva puraskaram, Abhinaya arts, Tirupati

Ugadi puraskaram, Brahmanasangam, Tirupati