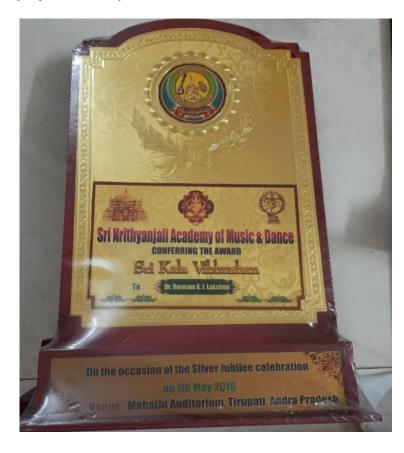

#### State Teacher Award

State Best Teacher Award

Bharat Ratna Dr. Radhakrishnan Gold Medal Award

Awarded by Nrutyanjali Academy of Music and Dance

Visista kala seva puraskaram, Abhinaya arts, Tirupati

Ugadi puraskaram, Brahmanasangam, Tirupati