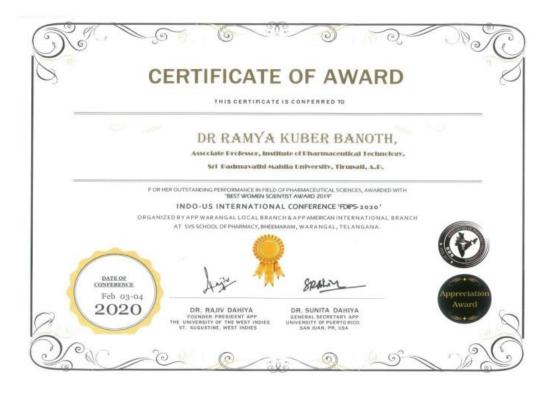

### Telamrala kalanidhi Award

Best Women Scientist Award

OPF Best Teacher Award of the year - 2018

Adarsh Vidya Saraswati Rashtriya Puraskar – National Award of Excellence, Global Management Council, Ahemdabad