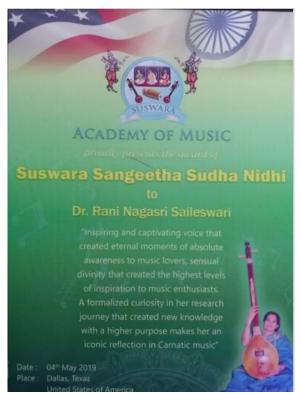

>CSE HOD,<br>Gitam University, Vizag.                    | Principal,<br>Savecha University, Chennai.<br>Dr. T. Madhu,<br>Principal,<br>Swarnandhata Enge Cla.<br>Dr. Suthendran,<br>Tr 100, Kolssalingam University, | Mr. C. Svikanth,<br>1PO, Anurag Institutions, Hy<br>Dr. C. Nagavaju,<br>Associate Professor,<br>YY University, Kadapa<br>Dr. Savarna Vani,<br>Professor, | Dr. M.M.Subramayam,<br>g. Principal, SREC, Nandya<br>Dr. Surendra Babu,<br>TPC, NRI Agripali,<br>Dr. KVAN Sunitha,<br>Prior pai.                          |

## IIER Excellent Paper Award 2019



#### A Very Special – Teacher State (Dr.Y. Anitha)



Assistant Professor of the Year 2019 in ECE





Bharat Excellence Award and Leading Educationist of India

Agarala iswar Reddy award Madabhushi Anantasayanam iyengarMemorial







State Best Teacher Award



#### Best Teacher Award



#### Ummadi setty sathyadevi prathibha puraskaram



### Telamrala kalanidhi Award



Best Women Scientist Award



OPF Best Teacher Award of the year - 2018



Adarsh Vidya Saraswati Rashtriya Puraskar – National Award of Excellence, Global Management Council, Ahemdabad



Best Research Advisory Award, IARA- Indian Academic Researchers Association



#### State Best Teacher Award



#### State Teacher Award



State Best Teacher Award





Bharat Ratna Dr. Radhakrishnan Gold Medal Award

Awarded by Nrutyanjali Academy of Music and Dance





Visista kala seva puraskaram, Abhinaya arts, Tirupati

Ugadi puraskaram, Brahmanasangam, Tirupati



### Janapada Saahithya Ratna'

| తెలుగు జానపద సాహిత్య పరిషత్తు, హైదరాబాద్<br>తెలుకు కెరిగి కా