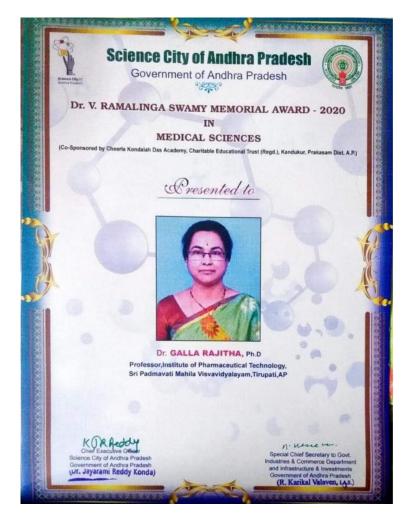

Prof. R. Nagaraju, Distinguished teacher award

Dr. Ramalinga Swamy Memorial Award-2020 in Medical Sciences

Prof. G Sheela Swarupa Rani got 2<sup>nd</sup> prize in competition conducted by FOGSI

"Sangeetha Sarangini" to Prof. Dwaram VJ Lakshmi