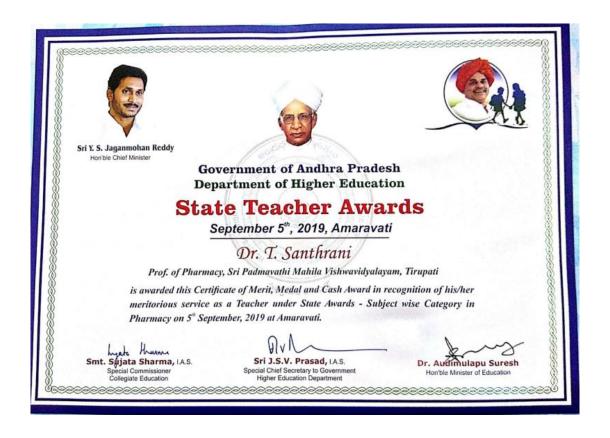

#### State Teacher Award

State Best Teacher Award

Bharat Ratna Dr. Radhakrishnan Gold Medal Award

Awarded by Nrutyanjali Academy of Music and Dance

Visista kala seva puraskaram, Abhinaya arts, Tirupati

Ugadi puraskaram, Brahmanasangam, Tirupati