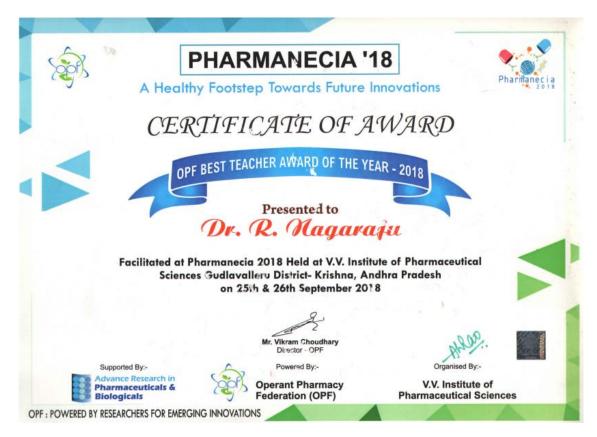

### Telamrala kalanidhi Award

Best Women Scientist Award

OPF Best Teacher Award of the year - 2018

Adarsh Vidya Saraswati Rashtriya Puraskar – National Award of Excellence, Global Management Council, Ahemdabad