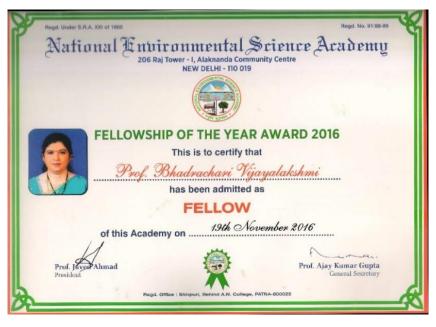

# UgadiPuraskaram, Govt. of A.P. Vijayawada

AP State Best Teacher award 2016

Innovations and Scientific Research Award 2017

Best Teacher Award,

Fellowship of the year Award

Outstanding contribution to Education