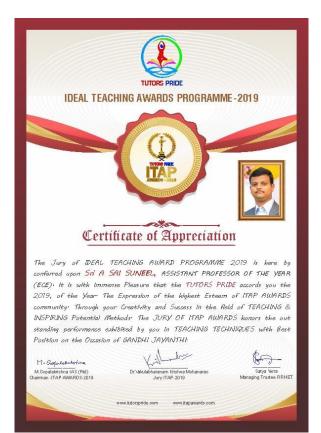

>VRSEC, Vijayawada.<br>Dr. Vasavi Movva,              | Mr. Hari Vege,<br>CSE HOD.<br>KL University, Vijayewada.<br>Dr. Tammi Reddy,<br>CSE HOD,<br>Gitam University, Vizag.                    | Principal,<br>Savecha University, Chennai.<br>Dr. T. Madhu,<br>Principal,<br>Swarnandhata Enge Cla.<br>Dr. Suthendran,<br>Tr 100, Kolssalingam University, | Mr. C. Svikanth,<br>1PO, Anurag Institutions, Hy<br>Dr. C. Nagavaju,<br>Associate Professor,<br>YY University, Kadapa<br>Dr. Savarna Vani,<br>Professor, | Dr. M.M.Subramayam,<br>g. Principal, SREC, Nandya<br>Dr. Surendra Babu,<br>TPC, NRI Agripali,<br>Dr. KVAN Sunitha,<br>Prior pai.                          |

## IIER Excellent Paper Award 2019



#### A Very Special – Teacher State (Dr.Y. Anitha)



Assistant Professor of the Year 2019 in ECE





Bharat Excellence Award and Leading Educationist of India

Agarala iswar Reddy award Madabhushi Anantasayanam iyengarMemorial







State Best Teacher Award



#### Best Teacher Award



#### Ummadi setty sathyadevi prathibha puraskaram



### Telamrala kalanidhi Award



Best Women Scientist Award



OPF Best Teacher Award of the year - 2018



Adarsh Vidya Saraswati Rashtriya Puraskar – National Award of Excellence, Global Management Council, Ahemdabad



Best Research Advisory Award, IARA- Indian Academic Researchers Association



#### State Best Teacher Award



#### State Teacher Award



State Best Teacher Award





Bharat Ratna Dr. Radhakrishnan Gold Medal Award

Awarded by Nrutyanjali Academy of Music and Dance





Visista kala seva puraskaram, Abhinaya arts, Tirupati

Ugad