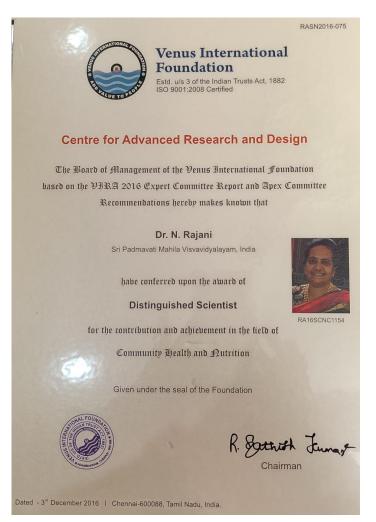

|
|-----------------------------------------------------------------------|-----------------------------|
| Prof. G. Savithri garu, Dept of<br>Sn Padmavathi Mahila Viswa Vidyala | ayam, Tirupati.             |
| is awarded this certificate of Merit and a Meri                       |                             |
| distinguished services as a teacher on the occasion                   | n of Women Teacher's Day on |
| 03.01.2018<br>T. NARASIMHULU<br>Convener                              | BHASKAR VEDIUM              |

# UgadiPuraskaram, Govt. of A.P. Vijayawada



AP State Best Teacher award 2016



Innovations and Scientific Research Award 2017







Best Teacher Award,



Fellowship of the year Award



Outstanding contribution to Education



#### **Distinguished Scientist**



#### UGC Reviewer Award



# Gayathri Sangeetha Vidvanshini



# State Best Teacher Award

|                                                                                   | vernment of Andhra Prade<br>artment of Higher Educa                                         | tion                                                                         |
|-----------------------------------------------------------------------------------|---------------------------------------------------------------------------------------------|------------------------------------------------------------------------------|
| State                                                                             | Teacher Awards -<br>Prof. K, Bharathi                                                       | 2016