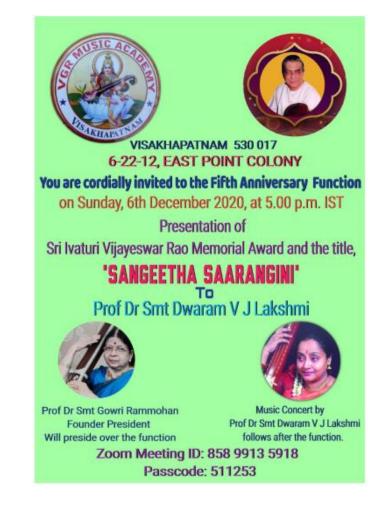

Prof. R. Nagaraju, Distinguished teacher award

Dr. Ramalinga Swamy Memorial Award-2020 in Medical Sciences

Prof. G Sheela Swarupa Rani got 2<sup>nd</sup> prize in competition conducted by FOGSI

"Sangeetha Sarangini" to Prof. Dwaram VJ Lakshmi