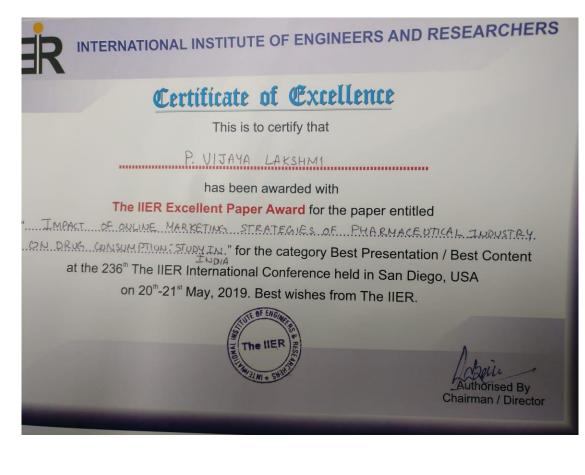

d, |
| Mr. Sridhar Babu Addanki,<br>IAS Officer- Ex-Collector.<br>Dr. D.Rajeswara Rao,<br>CSE HOD,<br>VRSEC, Vijayawada.<br>Dr. Vasavi Movva,              | Mr. Hari Vege,<br>CSE HOD.<br>KL University, Vijayewada.<br>Dr. Tammi Reddy,<br>CSE HOD,<br>Gitam University, Vizag.                    | Principal,<br>Savecha University, Chennai.<br>Dr. T. Madhu,<br>Principal,<br>Swarnandhata Enge Cla.<br>Dr. Suthendran,<br>Tr 100, Kolssalingam University, | Mr. C. Svikanth,<br>1PO, Anurag Institutions, Hy<br>Dr. C. Nagavaju,<br>Associate Professor,<br>YY University, Kadapa<br>Dr. Savarna Vani,<br>Professor, | Dr. M.M.Subramayam,<br>g. Principal, SREC, Nandya<br>Dr. Surendra Babu,<br>TPC, NRI Agripali,<br>Dr. KVAN Sunitha,<br>Prior pai.                          |

## IIER Excellent Paper Award 2019



#### A Very Special – Teacher State (Dr.Y. Anitha)



Assistant Professor of the Year 2019 in ECE





Bharat Excellence Award and Leading Educationist of India

Agarala iswar Reddy award Madabhushi Anantasayanam iyengarMemorial







State Best Teacher Award



#### Best Teacher Award



#### Ummadi setty sathyadevi prathibha puraskaram



### Telamrala kalanidhi Award



Best Women Scientist Award



OPF Best Teacher Award of the year - 2018



Adarsh Vidya Saraswati Rashtriya Puraskar – National Award of Excellence, Global Management Council, Ahemdabad



Best Research Advisory Award, IARA- Indian Academic Researchers Association



#### State Best Teacher Award



#### State Teacher Award



State Best Teacher Award





Bharat Ratna Dr. Radhakrishnan Gold Medal Award

Awarded by Nr