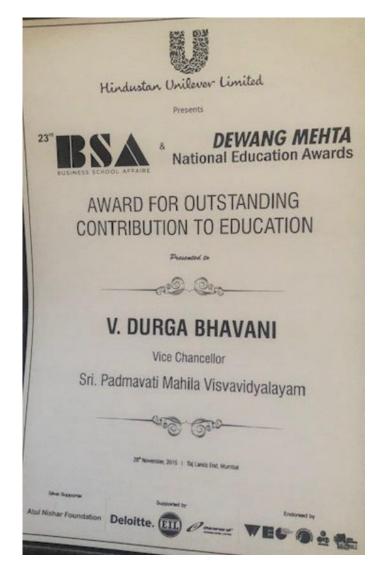

| ard · 2018                  |
|-----------------------------------------------------------------------|-----------------------------|
| Prof. G. Savithri garu, Dept of<br>Sn Padmavathi Mahila Viswa Vidyala | ayam, Tirupati.             |
| is awarded this certificate of Merit and a Meri                       |                             |
| distinguished services as a teacher on the occasion                   | n of Women Teacher's Day on |
| 03.01.2018<br>T. NARASIMHULU<br>Convener                              | BHASKAR VEDIUM              |

# UgadiPuraskaram, Govt. of A.P. Vijayawada



AP State Best Teacher award 2016



Innovations and Scientific Research Award 2017







Best Teacher Award,



Fellowship of the year Award



Outstanding contribution to Education



#### **Distinguished Scientist**



#### UGC Reviewer Award



# Gayathri Sangeetha Vidvanshini



# State Best Teacher Award

|                                                                                   | vernment of Andhra Prade<br>artment of Higher Educa                                         | tion                                                                         |
|-----------------------------------------------------------------------------------|---------------------------------------------------------------------------------------------|------------------------------------------------------------------------------|
| State                                                                             | Teacher Awards -<br>Prof. K, Bharathi