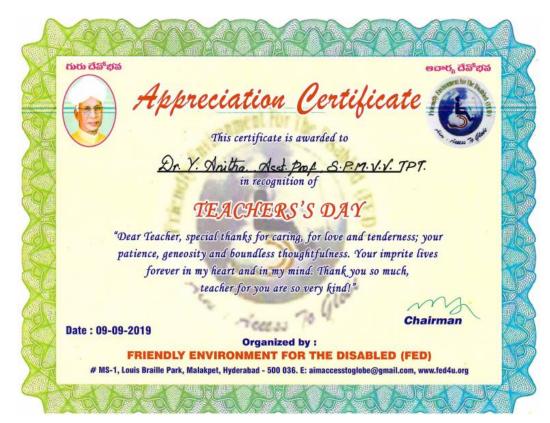

#### A Very Special – Teacher State (Dr.Y. Anitha)

Assistant Professor of the Year 2019 in ECE

Bharat Excellence Award and Leading Educationist of India

Agarala iswar Reddy award Madabhushi Anantasayanam iyengarMemorial