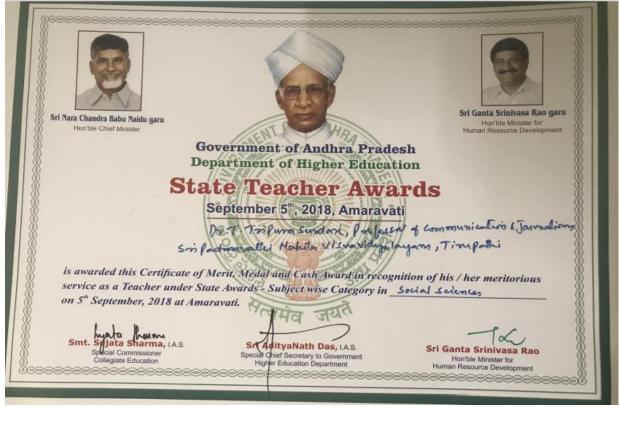

<br>TPC, NRI Agripali,<br>Dr. KVAN Sunitha,<br>Prior pai.                          |

## IIER Excellent Paper Award 2019



#### A Very Special – Teacher State (Dr.Y. Anitha)



Assistant Professor of the Year 2019 in ECE





Bharat Excellence Award and Leading Educationist of India

Agarala iswar Reddy award Madabhushi Anantasayanam iyengarMemorial







State Best Teacher Award



#### Best Teacher Award



#### Ummadi setty sathyadevi prathibha puraskaram



### Telamrala kalanidhi Award



Best Women Scientist Award



OPF Best Teacher Award of the year - 2018



Adarsh Vidya Saraswati Rashtriya Puraskar – National Award of Excellence, Global Management Council, Ahemdabad



Best Research Advisory Award, IARA- Indian Academic Researchers Association



#### State Best Teacher Award



#### State Teacher Award



State Best Teacher Award





Bharat Ratna Dr. Radhakrishnan Gold Medal Award

Awarded by Nrutyanjali Academy of Music and Dance





Visista kala seva puraskaram, Abhinaya arts, Tirupati

Ugadi puraskaram, Brahmanasangam, Tirupati



### Janapada Saahithya Ratna'

| తెలుగు జానపద సాహిత్య పరిషత్తు, హైదరాబాద్<br>తెలుకు కెరిగి కారించింది.<br>కెరిగి కారించింది.<br>కెరిగి కారించింది.<br>కెరిగి కారించింది.<br>కెరిగి కారి కారించింది.<br>కెరిగి కారించింది.<br>కెరిగి కారించింది.<br>కెరిగి కారించింది.<br>కెరిగి కారించింది.<br>కెరిగి కారించింది.<br>కెరిగి కారించింది.<br>కారించింది.<br>కెరిగి కారించింది.<br>కారించింది.<br>కెరిగి కారించింది.<br>కారించింది.<br>కెరిగి కారించింది.<br>కారించింది.<br>కారించింది.<br>కారించింది.<br>కారించింది.<br>కారించింది.<br>కారించింది.<br>కార