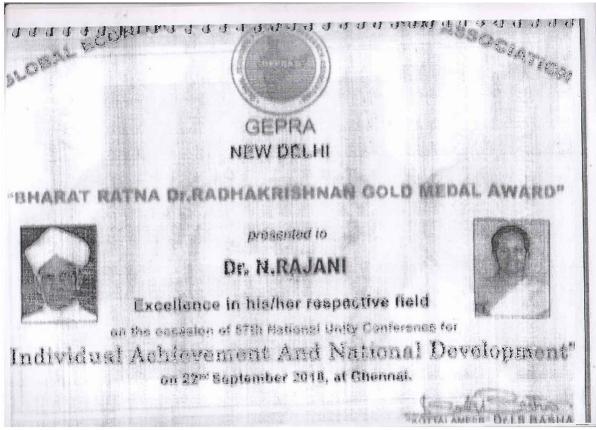

#### State Teacher Award

State Best Teacher Award

Bharat Ratna Dr. Radhakrishnan Gold Medal Award

Awarded by Nrutyanjali Academy of Music and Dance

Visista kala seva puraskaram, Abhinaya arts, Tirupati

Ugadi puraskaram, Brahmanasangam, Tirupati