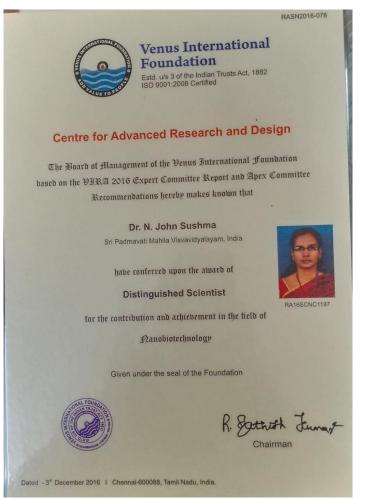

i



National Best Women Teacher Award

| Best Women Teacher Awa                                                | ard · 2018                  |
|-----------------------------------------------------------------------|-----------------------------|
| Prof. G. Savithri garu, Dept of<br>Sn Padmavathi Mahila Viswa Vidyala | ayam, Tirupati.             |
| is awarded this certificate of Merit and a Meri                       |                             |
| distinguished services as a teacher on the occasion                   | n of Women Teacher's Day on |
| 03.01.2018<br>T. NARASIMHULU<br>Convener                              | BHASKAR VEDIUM              |

# UgadiPuraskaram, Govt. of A.P. Vijayawada



AP State Best Teacher award 2016



Innovations and Scientific Research Award 2017







Best Teacher Award,



Fellowship of the year Award



Outstanding contribution to Education



#### **Distinguished Scientist**



#### UGC Reviewer Award



# Gayathri Sangeetha Vidvanshini



# State Best Teacher Award

|                                                                                   | vernment of Andhra Prade<br>artment of Higher Educa                                         | tion                                                                         |
|-----------------------------------------------------------------------------------|---------------------------------------------------------------------------------------------|------------------------------------------------------------------------------|
| State