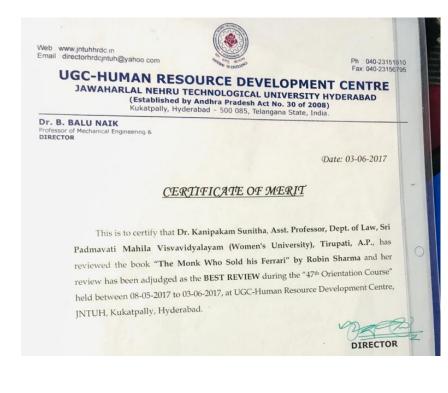

---------------------------------------------------------|-----------------------------|
| Prof. G. Savithri garu, Dept of<br>Sn Padmavathi Mahila Viswa Vidyala | ayam, Tirupati.             |
| is awarded this certificate of Merit and a Meri                       |                             |
| distinguished services as a teacher on the occasion                   | n of Women Teacher's Day on |
| 03.01.2018<br>T. NARASIMHULU<br>Convener                              | BHASKAR VEDIUM              |

# UgadiPuraskaram, Govt. of A.P. Vijayawada



AP State Best Teacher award 2016



Innovations and Scientific Research Award 2017







Best Teacher Award,



Fellowship of the year Award



Outstanding contribution to Education



#### **Distinguished Scientist**



#### UGC Reviewer Award



# Gayathri Sangeetha Vidvanshini



# State Best Teacher Award

|                                                                                   | vernment of Andhra Prade<br>artment of Higher Educa                                         | tion                                                                         |
|-----------------------------------------------------------------------------------|---------------------------------------------------------------------------------------------|------------------------------------------------------------------------------|
| State                                                                             | Teacher Awards -<br>Prof. K, Bharathi                                                       | 2016