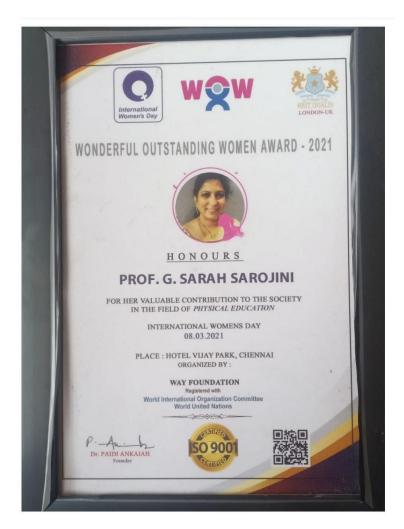

# Wonderful outstanding women award -2021

Sri Simhadri Visaalakshi smaraka pratibha jatiya puraskaram