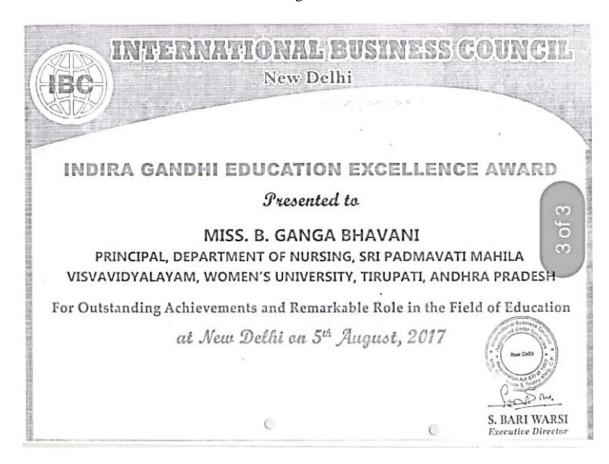

arathi



Bhrata Ratna MS.Subbalakshmi 16-9-2017, 101 first Birth anniversary award



Ugadi Puraskar award from Tirupati City Chamber



Natya Ratna Rama Ratna charitable Trust, Guntur



గుంటూరు(సాంస్కృతికం): స్థానిక బృందావన్ గార్డెన్స్ శ్రీ వెంకటేశ్వర స్వామి ఆలయ (పాంగణం అన్నమయ్య కళావేదికపై (గామ రత్న చారిట బుల్ ట్రస్ట్ ఆధ్వర్యంలో ఆదివారం పద్మావతి యూనివర్సిటీ అసిస్టెంట్ (పౌఫెసర్ నాట్యాచారిణి డాక్టర్ యు హిమబిందును నాట్యరత్న పురస్కా రంతో ఘనంగా సత్కరించారు. సంస్థ నిర్వాహకులు పెద్ది సాంబశివరావు అధ్యక్షతన జరిగిన సభలో నాట్యాచార్యులు కేవీ సుబ్రహ్మణ్యం, మహంకాళి సూర్యనారాయణ శర్మ, భద్రగిరి సీత, సాహితీ వేత్త డాక్టర్ భూసురపల్లి వెంకటేశ్వర్లు, శ్రీలక్ష్మీ ఆలయ కమిటీ అధ్యక్షులు సీహెచ్ మస్తానయ్య, లంకా సూర్యనారాయణ తదితరులు పాల్గొన్నారు. అనంతరం హిమబిందు ప్రదర్శించిన భరతనాట్య ప్రదర్శన సభికులను ఆకట్నకొంది.



#### Indira Gandhi Educational excellence B Ganga Bhavani

#### State Best Teacher Award



National Award of Gratis entitled "Distinguished Researcher and Scholar Icon-2017" in Sericulture



Best Teacher Award, Lions club of India, Tirupati



National Best Women Teacher Award

| Best Women Teacher Awa                                                | ard · 2018                  |
|-----------------------------------------------------------------------|-----------------------------|
| Prof. G. Savithri garu, Dept of<br>Sn Padmavathi Mahila Viswa Vidyala | ayam, Tirupati.             |
| is awarded this certificate of Merit and a Meri                       |                             |
| distinguished services as a teacher on the occasion                   | n of Women Teacher's Day on