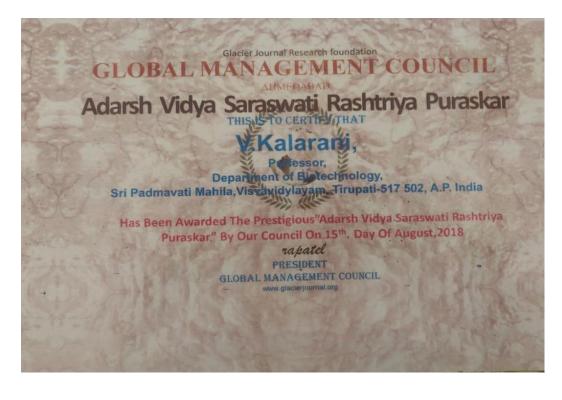

### Telamrala kalanidhi Award

Best Women Scientist Award

OPF Best Teacher Award of the year - 2018

Adarsh Vidya Saraswati Rashtriya Puraskar – National Award of Excellence, Global Management Council, Ahemdabad