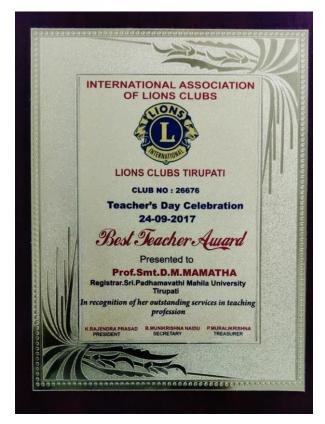

ంకటేశ్వర స్వామి ఆలయ (పాంగణం అన్నమయ్య కళావేదికపై (గామ రత్న చారిట బుల్ ట్రస్ట్ ఆధ్వర్యంలో ఆదివారం పద్మావతి యూనివర్సిటీ అసిస్టెంట్ (పౌఫెసర్ నాట్యాచారిణి డాక్టర్ యు హిమబిందును నాట్యరత్న పురస్కా రంతో ఘనంగా సత్కరించారు. సంస్థ నిర్వాహకులు పెద్ది సాంబశివరావు అధ్యక్షతన జరిగిన సభలో నాట్యాచార్యులు కేవీ సుబ్రహ్మణ్యం, మహంకాళి సూర్యనారాయణ శర్మ, భద్రగిరి సీత, సాహితీ వేత్త డాక్టర్ భూసురపల్లి వెంకటేశ్వర్లు, శ్రీలక్ష్మీ ఆలయ కమిటీ అధ్యక్షులు సీహెచ్ మస్తానయ్య, లంకా సూర్యనారాయణ తదితరులు పాల్గొన్నారు. అనంతరం హిమబిందు ప్రదర్శించిన భరతనాట్య ప్రదర్శన సభికులను ఆకట్నకొంది.



#### Indira Gandhi Educational excellence B Ganga Bhavani

#### State Best Teacher Award



National Award of Gratis entitled "Distinguished Researcher and Scholar Icon-2017" in Sericulture



Best Teacher Award, Lions club of India, Tirupati



National Best Women Teacher Award

| Best Women Teacher Awa                                                | ard · 2018                  |
|-----------------------------------------------------------------------|-----------------------------|
| Prof. G. Savithri garu, Dept of<br>Sn Padmavathi Mahila Viswa Vidyala | ayam, Tirupati.             |
| is awarded this certificate of Merit and a Meri                       |                             |
| distinguished services as a teacher on the occasion                   | n of Women Teacher's Day on |
| 03.01.2018<br>T. NARASIMHULU<br>Convener                              | BHASKAR VEDIUM              |

# UgadiPuraskaram, Govt. of A.P. Vijayawada



AP State Best Teacher award 2016



Innovations and Scientific Research Award 2017







B