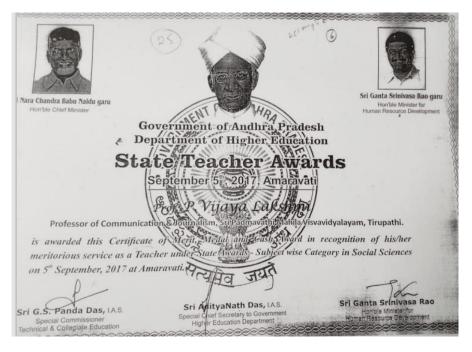

#### A. P. State Best Teacher award

Best Innovator, AP State Government." Gloves Design for Heavy Machinery Handling Workers", 2019.

Best Faculty Award from Indian Servers associated with IT Association of Telangana and Andhra Pradesh, 2019

#### Best Teacher Award