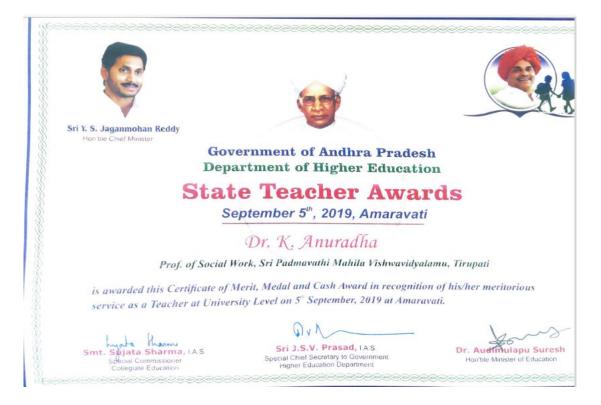

| Principal,<br>Savecha University, Chennai.<br>Dr. T. Madhu,<br>Principal,<br>Swarnandhata Enge Cla.<br>Dr. Suthendran,<br>Tr 100, Kolssalingam University, | Mr. C. Svikanth,<br>1PO, Anurag Institutions, Hy<br>Dr. C. Nagavaju,<br>Associate Professor,<br>YY University, Kadapa<br>Dr. Savarna Vani,<br>Professor, | Dr. M.M.Subramayam,<br>g. Principal, SREC, Nandya<br>Dr. Surendra Babu,<br>TPC, NRI Agripali,<br>Dr. KVAN Sunitha,<br>Prior pai.                          |

## IIER Excellent Paper Award 2019



#### A Very Special – Teacher State (Dr.Y. Anitha)



Assistant Professor of the Year 2019 in ECE





Bharat Excellence Award and Leading Educationist of India

Agarala iswar Reddy award Madabhushi Anantasayanam iyengarMemorial







State Best Teacher Award



#### Best Teacher Award



#### Ummadi setty sathyadevi prathibha puraskaram



### Telamrala kalanidhi Award



Best Women Scientist Award



OPF Best Teacher Award of the year - 2018



Adarsh Vidya Saraswati Rashtriya Puraskar – National Award of Excellence, Global Management Council, Ahemdabad



Best Research Advisory Award, IARA- Indian Academic Researchers Association



#### State Best Teacher Award



#### State Teacher Award



State Best Teacher Award





Bharat Ratna Dr. Radhakrishnan Gold Medal Award

Awarded by Nrutyanjali Academy of Music and Dance





Visista kala seva puraskaram, Abhinaya arts, Tirupati

Ugadi puraskaram, Brahmanasangam, Tirupati



### Janapada Saahithya Ratna'

| తెలుగు జానపద సాహిత్య పరిషత్తు, హైదరాబాద్<br>తెలుకు కెరిగి కారించింది.<br>కెరిగి కారించింది.<br>కెరిగి కారించింది.<b