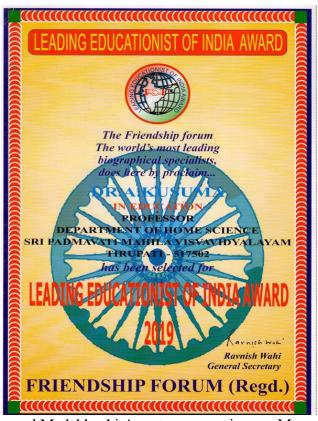

RSEC, Vijayawada.<br>Dr. Vasavi Movva,              | Mr. Hari Vege,<br>CSE HOD.<br>KL University, Vijayewada.<br>Dr. Tammi Reddy,<br>CSE HOD,<br>Gitam University, Vizag.                    | Principal,<br>Savecha University, Chennai.<br>Dr. T. Madhu,<br>Principal,<br>Swarnandhata Enge Cla.<br>Dr. Suthendran,<br>Tr 100, Kolssalingam University, | Mr. C. Svikanth,<br>1PO, Anurag Institutions, Hy<br>Dr. C. Nagavaju,<br>Associate Professor,<br>YY University, Kadapa<br>Dr. Savarna Vani,<br>Professor, | Dr. M.M.Subramayam,<br>g. Principal, SREC, Nandya<br>Dr. Surendra Babu,<br>TPC, NRI Agripali,<br>Dr. KVAN Sunitha,<br>Prior pai.                          |

## IIER Excellent Paper Award 2019



#### A Very Special – Teacher State (Dr.Y. Anitha)



Assistant Professor of the Year 2019 in ECE





Bharat Excellence Award and Leading Educationist of India

Agarala iswar Reddy award Madabhushi Anantasayanam iyengarMemorial







State Best Teacher Award



#### Best Teacher Award



#### Ummadi setty sathyadevi prathibha puraskaram



### Telamrala kalanidhi Award



Best Women Scientist Award



OPF Best Teacher Award of the year - 2018



Adarsh Vidya Saraswati Rashtriya Puraskar – National Award of Excellence, Global Management Council, Ahemdabad



Best Research Advisory Award, IARA- Indian Academic Researchers Association



#### State Best Teacher Award



#### State Teacher Award



State Best Teacher Award





Bharat Ratna Dr. Radhakrishnan Gold Medal Award

Awarded by Nrutyanjali Academy of Music and Dance





Visista kala seva puraskaram, Abhinaya arts, Tirupati

Ugadi