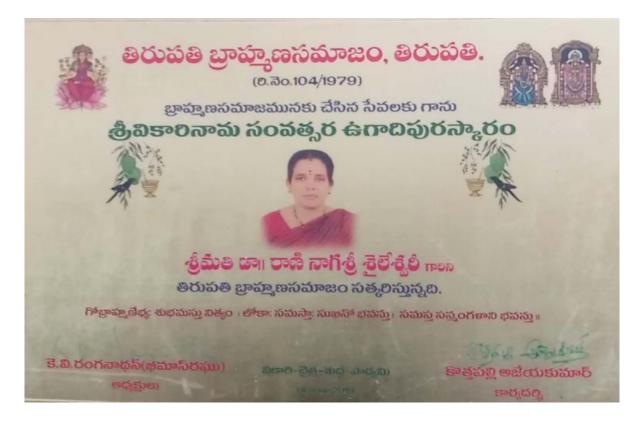

#### State Teacher Award

State Best Teacher Award

Bharat Ratna Dr. Radhakrishnan Gold Medal Award

Awarded by Nrutyanjali Academy of Music and Dance

Visista kala seva puraskaram, Abhinaya arts, Tirupati

Ugadi puraskaram, Brahmanasangam, Tirupati