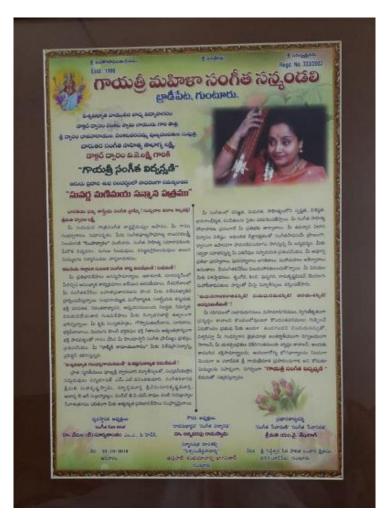

---------------------|-----------------------------|
| Prof. G. Savithri garu, Dept of<br>Sn Padmavathi Mahila Viswa Vidyala | ayam, Tirupati.             |
| is awarded this certificate of Merit and a Meri                       |                             |
| distinguished services as a teacher on the occasion                   | n of Women Teacher's Day on |
| 03.01.2018<br>T. NARASIMHULU<br>Convener                              | BHASKAR VEDIUM              |

# UgadiPuraskaram, Govt. of A.P. Vijayawada



AP State Best Teacher award 2016



Innovations and Scientific Research Award 2017







Best Teacher Award,



Fellowship of the year Award



Outstanding contribution to Education



#### **Distinguished Scientist**



#### UGC Reviewer Award



# Gayathri Sangeetha Vidvanshini



# State Best Teacher Award

|                                                                                   | vernment of Andhra Prade<br>artment of Higher Educa                                         | tion                                                                         |
|-----------------------------------------------------------------------------------|---------------------------------------------------------------------------------------------|------------------------------------------------------------------------------|
| State                                                                             | Teacher Awards -<br>Prof. K, Bharathi                                                       | 2016