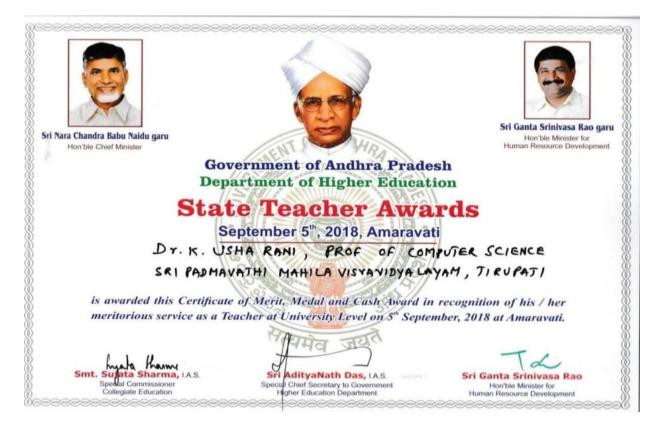

. KVAN Sunitha,<br>Prior pai.                          |

## IIER Excellent Paper Award 2019



#### A Very Special – Teacher State (Dr.Y. Anitha)



Assistant Professor of the Year 2019 in ECE





Bharat Excellence Award and Leading Educationist of India

Agarala iswar Reddy award Madabhushi Anantasayanam iyengarMemorial







State Best Teacher Award



#### Best Teacher Award



#### Ummadi setty sathyadevi prathibha puraskaram



### Telamrala kalanidhi Award



Best Women Scientist Award



OPF Best Teacher Award of the year - 2018



Adarsh Vidya Saraswati Rashtriya Puraskar – National Award of Excellence, Global Management Council, Ahemdabad



Best Research Advisory Award, IARA- Indian Academic Researchers Association



#### State Best Teacher Award



#### State Teacher Award



State Best Teacher Award





Bharat Ratna Dr. Radhakrishnan Gold Medal Award

Awarded by Nrutyanjali Academy of Music and Dance





Visista kala seva puraskaram, Abhinaya arts, Tirupati

Ugadi puraskaram, Brahmanasangam, Tirupati



### Janapada Saahithya Ratna'

| తెలుగు జానపద సాహిత్య పరిషత్తు, హైదరాబాద్<br>తెలుకు కెరిగి కారించింది.<br>కెరిగి కారించింది.<br>కెరిగి కారించింది.<br>కెరిగి కారించింది.<br>కెరిగి కారి కారించింది.<br>కెరిగి కారించింది.<br>కెరిగి కారించింది.<br>కెరిగి కారించింది.<br>కెరిగి కారించింది.<br>కెరిగి కారించింది.<br>కెరిగి కారించింది.<br>కారించింది.<br>కెరిగి కారించింది.<br>కారించింది.<br>కెరిగి కారించింది.<br>కారించింది.<br>కెరిగి కారించింది.<br>కారించింది.<br>కారించింది.<br>కారించింది.<br>కారించింది.<br>కారించింది.<br>కారించింది.<br>కారించింది.<br>కారించింది.<br>క