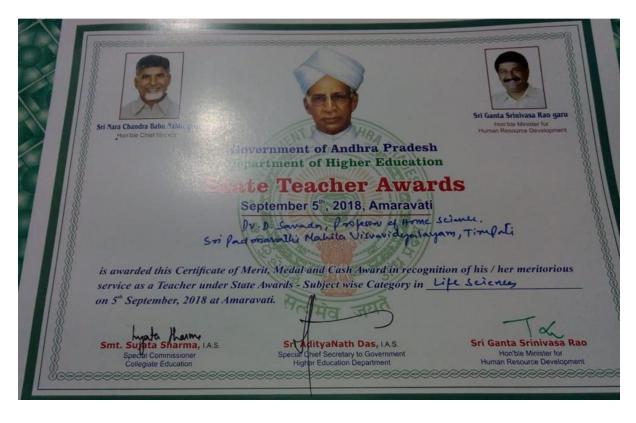

#### State Teacher Award

State Best Teacher Award

Bharat Ratna Dr. Radhakrishnan Gold Medal Award

Awarded by Nrutyanjali Academy of Music and Dance

Visista kala seva puraskaram, Abhinaya arts, Tirupati

Ugadi puraskaram, Brahmanasangam, Tirupati