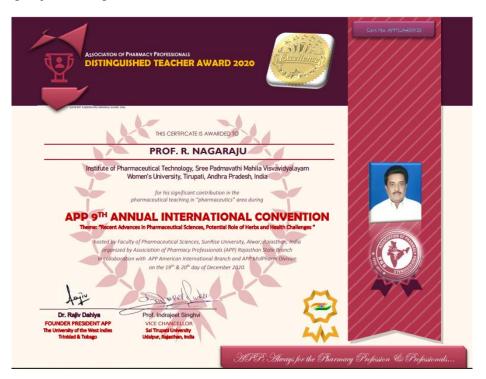

Prof. R. Nagaraju, Distinguished teacher award

Dr. Ramalinga Swamy Memorial Award-2020 in Medical Sciences

Prof. G Sheela Swarupa Rani got 2<sup>nd</sup> prize in competition conducted by FOGSI

"Sangeetha Sarangini" to Prof. Dwaram VJ Lakshmi