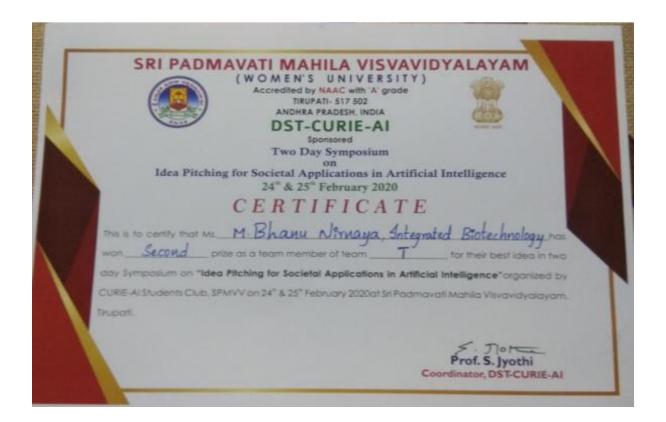

vidyalayam (Women's University |
| Tirupati, Andhra Pradesh, India.                         |                                                                    |
| -1110                                                    | in the                                                             |
| gap                                                      | A. Tythe                                                           |
| Prof. V. Kalarani                                        |                                                                    |
| Convener                                                 | Prof. A. Jyothi<br>Dean, School of Sciences                        |

# **Special Jury Award**



# **Special Jury Prize**



#### **IDEA Award**



### **IInd Prize in IDEA PITCHING**



# **Best Research /Idea Award**

|                |                           |                             | 1 may          | 4                  |                           |
|----------------|---------------------------|-----------------------------|----------------|--------------------|---------------------------|
| 1              | Sri Venkateswara In       | stitute of Medica           | 11:5           | the same in        |                           |
|                |                           | Sciences Pr                 | at at a set    | Children and       |                           |
|                |                           |                             | and a          | the a              | and the                   |
|                | Federation of Asi         | A,