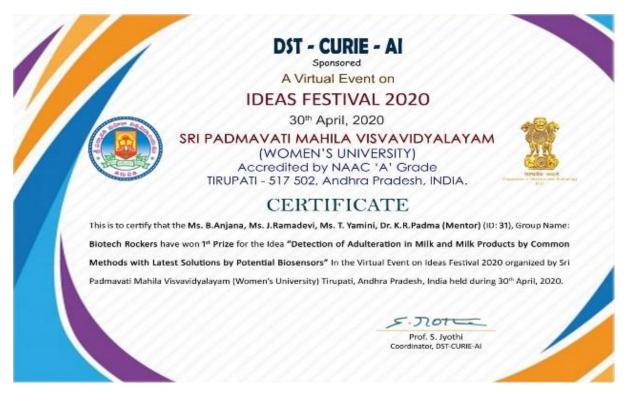

| chnology, Sri Padmavati Mahila Visvavidyalayam (Women's University |
| Tirupati, Andhra Pradesh, India.                         |                                                                    |
| -1110                                                    | in the                                                             |
| gap                                                      | A. Tythe                                                           |
| Prof. V. Kalarani                                        |                                                                    |
| Convener                                                 | Prof. A. Jyothi<br>Dean, School of Sciences                        |

# **Special Jury Award**



# **Special Jury Prize**



#### **IDEA Award**



### **IInd Prize in IDEA PITCHING**



# **Best Research /Idea Award**

|                |                           |                             | 1 may          | 4                  |                           |
|----------------|---------------------------|-----------------------------|----------------|--------------------|---------------------------|
| 1              | Sri Venkateswara In       | stitute of Medica           | 11:5           | the same in        |                           |
|                |                           | Sciences Pr                 | at at a set    | Children and       |                           |
|                |                           |                             | and a          | the a              | and the                   |
|