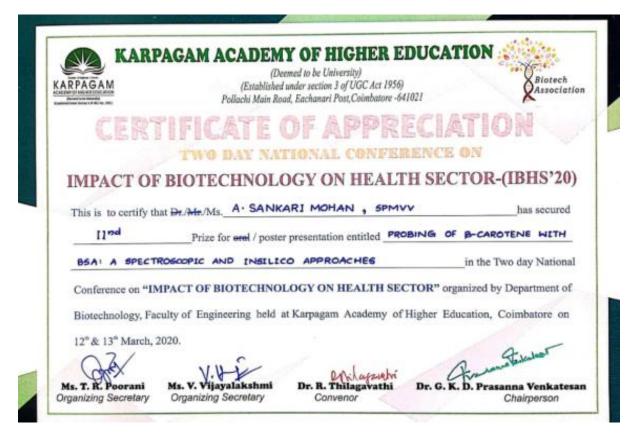

| A. Tythe                                                                                                                                                                                                                                                                                     |
| Prof. V. Kalarani                                                                                    | Prof. A. Jyothi<br>Dean, School of Sciences                                                                                                                                                                                                                                                  |

#### **Best Poster Presentation**



# **First Prize in Poster Presentation**



#### Awarded best idea award Rs. 10,000/-



# **Certificate of Appreciation**



# Certificate of Excellence in reviewing



# Certificate is proudly presented



**Certificate of Appreciation** 

| BLEE biotecniga K-tech                                                                                                                                                                  |
|-----------------------------------------------------------------------------------------------------------------------------------------------------------------------------------------|
| OF APPRECIATION