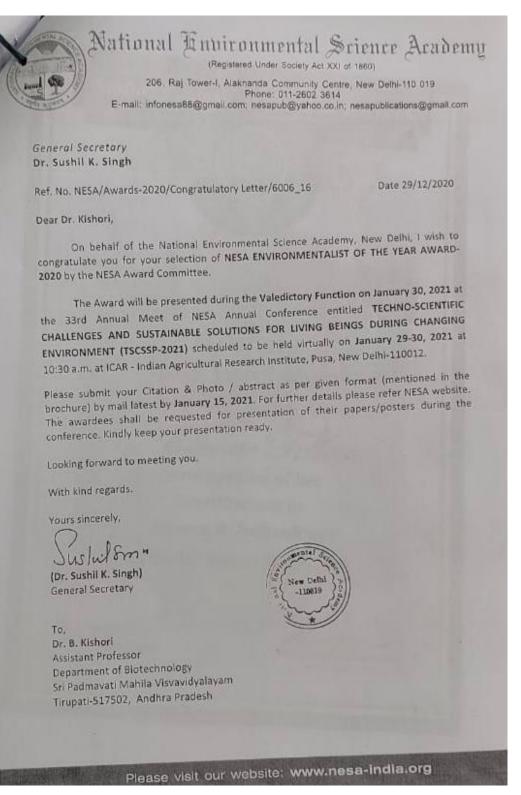

ING CHANGING ENVIRONMENT (TSCSSP-2021) scheduled to be held virtually on January 29-30, 2021 at 10:30 a.m. at ICAR - Indian Agricultural Research Institute, Pusa, New Delhi-110012.

Please submit your Citation / abstract as per given format (mentioned in the brochure) by mail latest by January 15, 2021. For further details please refer NESA website. The awardees shall be requested for presentation of their papers/posters during the conference. Kindly keep your presentation ready.

Looking forward to meeting you.

With kind regards.

Yours sincerely,

Sm (Dr. Sushil K. Singh) 110019 General Secretary

To,

Prof. R. Usha Department of Biotechnology Sri Padmavati Mahila Visvavidyalayam (Women's University) Titupathi, Andhra Pradesh

#### Dr.B.Kishori - NESA Environmentalist of the year 2020



# T.V.N.Sai Prathyusha – Best Oral Presentation



# **B.Anjana – Best Oral Presentation**



# **Best Paper Award**



# **Best Presentation Award**



# University Researcher Award - Prof.J.katyayani



# Best Paper Award - Prof.Saraswathi K. Vasudev



# Dr.V.Manjunath



# AP Scientist Award - Prof.P.Uma Maheswari Devi

|                                               | IMENT OF ANDHRA I<br>ate Council of Science & T<br>Vijayawada. |                                              |
|-----------------------------------------------|----------------------------------------------------------------|----------------------------------------------|
| Andhra                                        | Pradesh Scientist<br>(APSA - 2020)                             | Awards