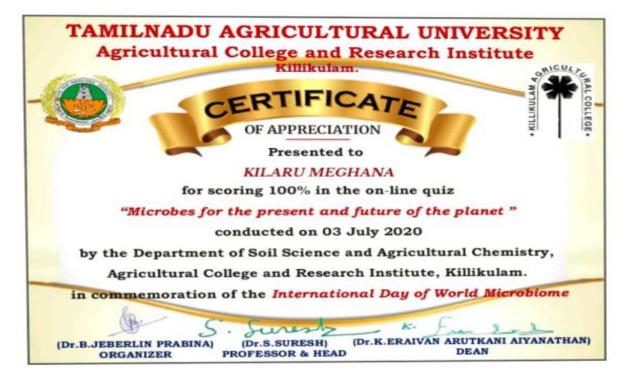

00156      | Contraction of the second |
| -              |                           |                             |                |                    | 1 mg                      |
| airpersor      |                           | Secretary                   |                |                    | N                         |
| X              | ryan                      | -                           | G              | mvener             |                           |
| Vengamma       | M (Neuro) (NIMHANS)       | Dr V.Suresh, MD, DM, P      | CDHIM C Da     | nodar Reddy, Ph.D. |                           |
|                | whor, SVIMS               | Professor, Endocrinology, 5 |                | nodar Reddy, Ph.D. | 1 2200                    |

# **Certificate of Appreciation in Quiz**



**Certificate of Appreciation in Quiz** 



# Received Prize – P.Bhuvaneswari



#### II Prize – P.Bhuvaneswari

| CARPAGAM         | PAGAM ACADEMY OF HIGHER E<br>(Deemed to be University)<br>(Established woder section 3 of UGC Act 1956)<br>Pollachi Main Road, Eachanari Post,Coimbatore -64 | Biotech                          |
|------------------|--------------------------------------------------------------------------------------------------------------------------------------------------------------|----------------------------------|
| CER              | TIFICATE OF APPRI                                                                                                                                            | ECIATION 🥪                       |
|                  | TWO DAY NATIONAL CO