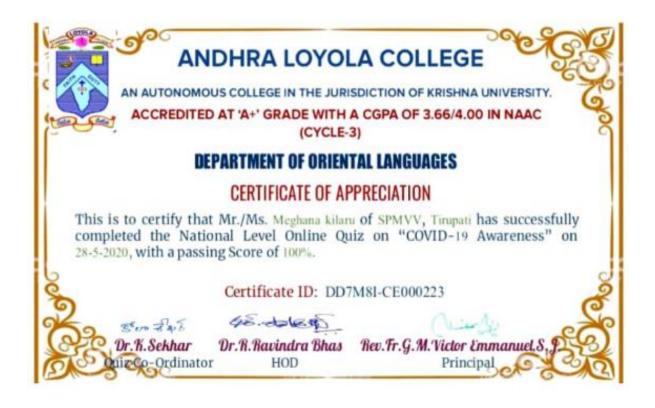

|                           |                             |                |                    | 1 mg                      |
| airpersor      |                           | Secretary                   |                |                    | N                         |
| X              | ryan                      | -                           | G              | mvener             |                           |
| Vengamma       | M (Neuro) (NIMHANS)       | Dr V.Suresh, MD, DM, P      | CDHIM C Da     | nodar Reddy, Ph.D. |                           |
|                | whor, SVIMS               | Professor, Endocrinology, 5 |                | nodar Reddy, Ph.D. | 1 2200                    |

# **Certificate of Appreciation in Quiz**



**Certificate of Appreciation in Quiz** 



# Received Prize – P.Bhuvaneswari



#### II Prize – P.Bhuvaneswari

| CARPAGAM         | PAGAM ACADEMY OF HIGHER E<br>(Deemed to be University)<br>(Established woder section 3 of UGC Act 1956)<br>Pollachi Main Road, Eachanari Post,Coimbatore -64 | Biotech                          |
|------------------|--------------------------------------------------------------------------------------------------------------------------------------------------------------|----------------------------------|
| CER              | TIFICATE OF APPRI                                                                                                                                            | ECIATION 🥪                       |
|                  | TWO DAY NATIONAL CONFER