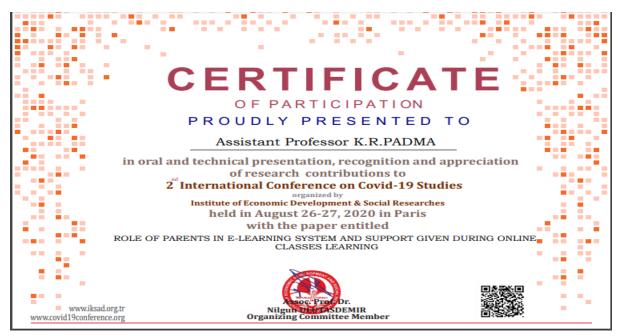

|
| Prof. V. Kalarani                                                                                    | Prof. A. Jyothi<br>Dean, School of Sciences                                                                                                                                                                                                                                                  |

#### **Best Poster Presentation**



# **First Prize in Poster Presentation**



#### Awarded best idea award Rs. 10,000/-



# **Certificate of Appreciation**



# Certificate of Excellence in reviewing



# Certificate is proudly presented



**Certificate of Appreciation** 

| BLEE biotecniga K-tech                                                                                                                                                                  |
|-----------------------------------------------------------------------------------------------------------------------------------------------------------------------------------------|
| OF APPRECIATION                                                                                                                                                                         |
| THIS CERTIFICATE HAS BEEN AWARDED TO         Kanchi Ravi Padma