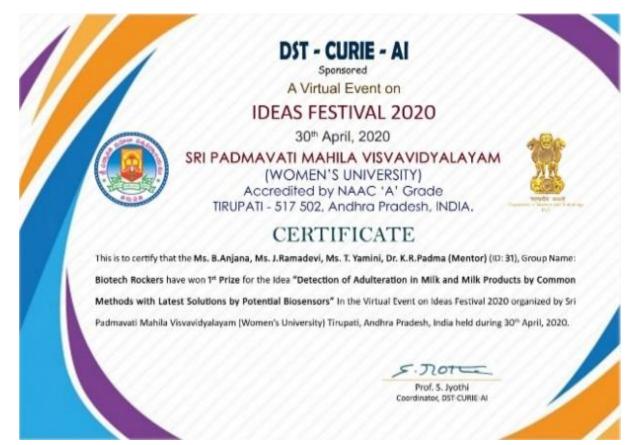

ythe                                                                                                                                                                                                                                                                                     |
| Prof. V. Kalarani                                                                                    | Prof. A. Jyothi<br>Dean, School of Sciences                                                                                                                                                                                                                                                  |

#### **Best Poster Presentation**



# **First Prize in Poster Presentation**



#### Awarded best idea award Rs. 10,000/-



# **Certificate of Appreciation**



# Certificate of Excellence in reviewing



# Certificate is proudly presented



**Certificate of Appreciation** 

| BLEE biotecniga K-tech                                                                                                                                                                  |
|-----------------------------------------------------------------------------------------------------------------------------------------------------------------------------------------|
| OF APPRECIATION                                                                                                                                                                         |
| THIS CERTIFICATE HAS BEEN AWARDED TO         Kanchi Ravi Padma