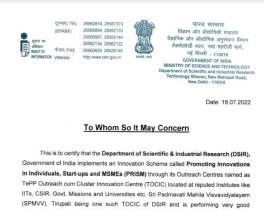

## Nation recognition to the SPMVV TOCIC as topper by DSIR – PRISM

consecutively for FY 2018-19, FY 2019-20, FY 2020-21 & FY 2021-22 with hightest score among eleven Outreach Centres (TOCICs). DSIR appreciates the performance of TOCIC at SPMVV, Tirupati and also

acknowledges the dedication and committment of TOCIC Coordinators, Co-Coordinators and Facilitators for achieving highest score by SPMVV consecutively for last four years.

| $\left( \right)$        |
|-------------------------|
| (Dr. P K Dutta)<br>Head |
| PRISM, DSIR             |