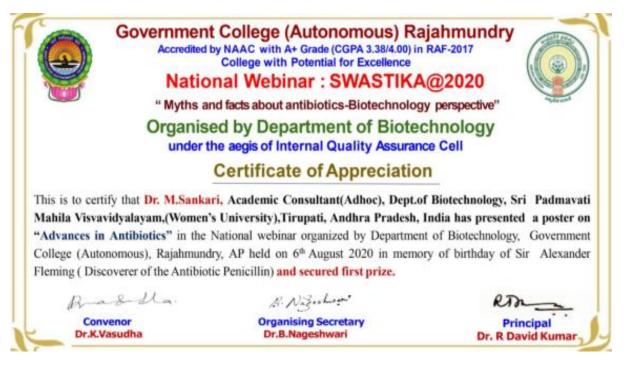

| A. Tythe                                                                                                                                                                                                                                                                                     |
| Prof. V. Kalarani                                                                                    | Prof. A. Jyothi<br>Dean, School of Sciences                                                                                                                                                                                                                                                  |

#### **Best Poster Presentation**



# **First Prize in Poster Presentation**



#### Awarded best idea award Rs. 10,000/-



# **Certificate of Appreciation**



# Certificate of Excellence in reviewing



# Certificate is proudly presented



**Certificate of Appreciation** 

| BLEE biotecniga K-tech                                                                                                                                                                  |
|-----------------------------------------------------------------------------------------------------------------------------------------------------------------------------------------|
| OF APPRECIATION                                                                                                                                                                         |
| THIS CERTIFICATE HAS BEEN AWARDED