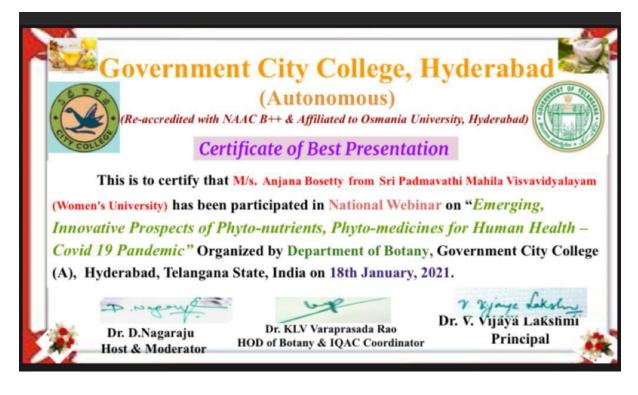

t 10:30 a.m. at ICAR - Indian Agricultural Research Institute, Pusa, New Delhi-110012.

Please submit your Citation / abstract as per given format (mentioned in the brochure) by mail latest by January 15, 2021. For further details please refer NESA website. The awardees shall be requested for presentation of their papers/posters during the conference. Kindly keep your presentation ready.

Looking forward to meeting you.

With kind regards.

Yours sincerely,

Sm (Dr. Sushil K. Singh) 110019 General Secretary

To,

Prof. R. Usha Department of Biotechnology Sri Padmavati Mahila Visvavidyalayam (Women's University) Titupathi, Andhra Pradesh

#### Dr.B.Kishori - NESA Environmentalist of the year 2020



# T.V.N.Sai Prathyusha – Best Oral Presentation



# **B.Anjana – Best Oral Presentation**



# **Best Paper Award**



# **Best Presentation Award**



# University Researcher Award - Prof.J.katyayani



# Best Paper Award - Prof.Saraswathi K. Vasudev



# Dr.V.Manjunath



# AP Scientist Award - Prof.P.Uma Maheswari Devi

|                                               | IMENT OF ANDHRA I<br>ate Council of Science & T<br>Vijayawada. |                                              |
|-----------------------------------------------|----------------------------------------------------------------|----------------------------------------------|
| Andhra                                        | Pradesh Scientist<br>(APSA - 2020)                             | Awards                                       |
| Dr. P. Uma Mahe                               | eswari Devi, Professo