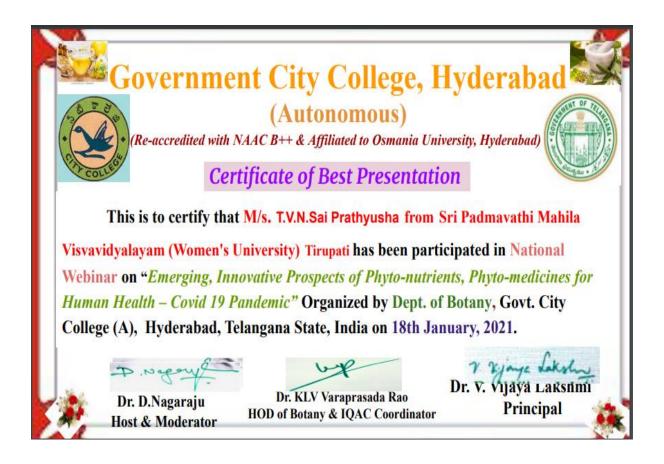

be held virtually on January 29-30, 2021 at 10:30 a.m. at ICAR - Indian Agricultural Research Institute, Pusa, New Delhi-110012.

Please submit your Citation / abstract as per given format (mentioned in the brochure) by mail latest by January 15, 2021. For further details please refer NESA website. The awardees shall be requested for presentation of their papers/posters during the conference. Kindly keep your presentation ready.

Looking forward to meeting you.

With kind regards.

Yours sincerely,

Sm (Dr. Sushil K. Singh) 110019 General Secretary

To,

Prof. R. Usha Department of Biotechnology Sri Padmavati Mahila Visvavidyalayam (Women's University) Titupathi, Andhra Pradesh

#### Dr.B.Kishori - NESA Environmentalist of the year 2020



# T.V.N.Sai Prathyusha – Best Oral Presentation



# **B.Anjana – Best Oral Presentation**



# **Best Paper Award**



# **Best Presentation Award**



# University Researcher Award - Prof.J.katyayani



# Best Paper Award - Prof.Saraswathi K. Vasudev



# Dr.V.Manjunath



# AP Scientist Award - Prof.P.Uma Maheswari Devi

|                                               | IMENT OF ANDHRA I<br>ate Council of Science & T<br>Vijayawada. |                                              |
|-----------------------------------------------|----------------------------------------------------------------|----------------------------------------------|
| Andhra                                        | Pradesh Scientist<br>(APSA - 2020)                             | Awards                                       |
| Dr. P. Uma Mahe